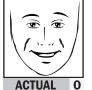

| NUME:   |                | - |
|---------|----------------|---|
| DATA: _ |                | _ |
|         | ACTUAL DE FOND |   |

PUNCTAJ TOTAL:

**CEL MAI BINE CEL MAI RAU <!!!!!!!!!!!!!!!!!!** 

**1** DISPOZITIE

**ACTUAL** DE FOND O

DE FOND 1

**ACTUAL** DE FOND 2

ACTUAL DEFOND 3

**2 NUMĂR DE MEDICAMENTE** 

ACTUAL DE FOND O

ACTUAL 1 DE FOND 1

ACTUAL DEFOND 2