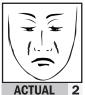

| NUME:   |                | - |
|---------|----------------|---|
| DATA: _ |                | _ |
|         | ACTUAL DE FOND |   |

PUNCTAJ TOTAL:

**CEL MAI BINE CEL MAI RAU <!!!!!!!!!!!!!!!!!!** 

**1** DISPOZITIE

**ACTUAL** DE FOND O

DE FOND 1

**ACTUAL** DE FOND 2

ACTUAL DEFOND 3

**2 NUMĂR DE MEDICAMENTE** 

ACTUAL DE FOND O

ACTUAL 1 DE FOND 1

ACTUAL DEFOND 2