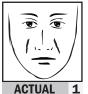

| NUME:   |                | - |
|---------|----------------|---|
| DATA: _ |                | _ |
|         | ACTUAL DE FOND |   |

PUNCTAJ TOTAL:

**CEL MAI BINE CEL MAI RAU <!!!!!!!!!!!!!!!!!!** 

**1** DISPOZITIE

**ACTUAL** DE FOND O

DE FOND 1

**ACTUAL** DE FOND 2

ACTUAL DEFOND 3

**2 NUMĂR DE MEDICAMENTE** 

ACTUAL DE FOND O

ACTUAL 1 DE FOND 1

ACTUAL DEFOND 2