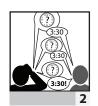

| ·           | PICTORIAL       |
|-------------|-----------------|
| <b>PFFS</b> | FIT-FRAIL SCALE |

HCP VERSION

For each category, choose ONE picture that is closest to your patient's USUAL state. Circle the score below that picture and transfer it to the right.

| NAME: _ |  |
|---------|--|
| _       |  |
| DATE:   |  |
| DATE: - |  |

**TOTAL** SCORE

BEST WORST

### **MOOD**









## SCORE



## **NUMBER OF MEDICATIONS**











## **3** MOBILITY













# 4 FUNCTION













# **B** BALANCE









**BEST WORST** 

### **SOCIAL CONNECTIONS**











SCORE

**DAYTIME TIREDNESS** 











**MEMORY AND THINKING** 











**ID** UNINTENTIONAL WEIGHT-LOSS **VISION** (WITH GLASSES IF NEEDED)













SCORE

**HEARING** (WITH HEARING AID IF NEEDED)













11 PAIN