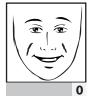

| ·           | PICTORIAL       |
|-------------|-----------------|
| <b>PFFS</b> | FIT-FRAIL SCALE |

HCP VERSION

For each category, choose ONE picture that is closest to your patient's USUAL state. Circle the score below that picture and transfer it to the right.

| NAME: _ |  |
|---------|--|
| _       |  |
| DATE:   |  |
| DATE: - |  |

**TOTAL** SCORE

BEST WORST

### **MOOD**









## SCORE



## **NUMBER OF MEDICATIONS**











## **3** MOBILITY













# 4 FUNCTION













# **B** BALANCE









**BEST WORST** 

### **SOCIAL CONNECTIONS**











SCORE

**DAYTIME TIREDNESS** 











**MEMORY AND THINKING** 











**ID** UNINTENTIONAL WEIGHT-LOSS **VISION** (WITH GLASSES IF NEEDED)













SCORE

**HEARING** (WITH HEARING AID IF NEEDED)













11 PAIN