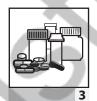

| ·           | PICTORIAL       |
|-------------|-----------------|
| <b>PFFS</b> | FIT-FRAIL SCALE |

HCP VERSION

For each category, choose ONE picture that is closest to your patient's USUAL state. Circle the score below that picture and transfer it to the right.

| NAME: _ |  |
|---------|--|
| _       |  |
| DATE:   |  |
| DATE: - |  |

**TOTAL** SCORE

BEST WORST

### **MOOD**









## SCORE



## **NUMBER OF MEDICATIONS**











## **3** MOBILITY













# 4 FUNCTION













# **B** BALANCE









**BEST WORST** 

### **SOCIAL CONNECTIONS**











SCORE

**DAYTIME TIREDNESS** 











**MEMORY AND THINKING** 











**ID** UNINTENTIONAL WEIGHT-LOSS **VISION** (WITH GLASSES IF NEEDED)













SCORE

**HEARING** (WITH HEARING AID IF NEEDED)













11 PAIN