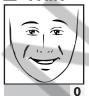

| PICTORIAL       |
|-------------|-----------------|
| <b>PFFS</b> | FIT-FRAIL SCALE |

HCP VERSION

For each category, choose ONE picture that is closest to your patient's USUAL state. Circle the score below that picture and transfer it to the right.

| NAME: _ |  |
|---------|--|
| _       |  |
| DATE:   |  |
| DATE: - |  |

**TOTAL** SCORE

BEST WORST

### **MOOD**









## SCORE



## **NUMBER OF MEDICATIONS**











## **3** MOBILITY













# 4 FUNCTION













# **B** BALANCE









**BEST WORST** 

### **SOCIAL CONNECTIONS**











SCORE

**DAYTIME TIREDNESS** 











**MEMORY AND THINKING** 











**ID** UNINTENTIONAL WEIGHT-LOSS **VISION** (WITH GLASSES IF NEEDED)













SCORE

**HEARING** (WITH HEARING AID IF NEEDED)













11 PAIN