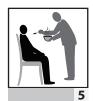

| ·           | PICTORIAL       |
|-------------|-----------------|
| <b>PFFS</b> | FIT-FRAIL SCALE |

HCP VERSION

For each category, choose ONE picture that is closest to your patient's USUAL state. Circle the score below that picture and transfer it to the right.

| NAME: _ |  |
|---------|--|
| _       |  |
| DATE:   |  |
| DATE: - |  |

**TOTAL** SCORE

BEST WORST

### **MOOD**









## SCORE



## **NUMBER OF MEDICATIONS**











## **3** MOBILITY













# 4 FUNCTION













# **B** BALANCE









**BEST WORST** 

### **SOCIAL CONNECTIONS**











SCORE

**DAYTIME TIREDNESS** 











**MEMORY AND THINKING** 











**ID** UNINTENTIONAL WEIGHT-LOSS **VISION** (WITH GLASSES IF NEEDED)













SCORE

**HEARING** (WITH HEARING AID IF NEEDED)













11 PAIN