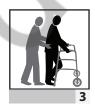

| ·           | PICTORIAL       |
|-------------|-----------------|
| <b>PFFS</b> | FIT-FRAIL SCALE |

HCP VERSION

For each category, choose ONE picture that is closest to your patient's USUAL state. Circle the score below that picture and transfer it to the right.

| NAME: _ |  |
|---------|--|
| _       |  |
| DATE:   |  |
| DATE: - |  |

**TOTAL** SCORE

BEST WORST

### **MOOD**









## SCORE



## **NUMBER OF MEDICATIONS**











## **3** MOBILITY













# 4 FUNCTION













# **B** BALANCE









**BEST WORST** 

### **SOCIAL CONNECTIONS**











SCORE

**DAYTIME TIREDNESS** 











**MEMORY AND THINKING** 











**ID** UNINTENTIONAL WEIGHT-LOSS **VISION** (WITH GLASSES IF NEEDED)













SCORE

**HEARING** (WITH HEARING AID IF NEEDED)













11 PAIN