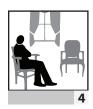

| ·           | PICTORIAL       |
|-------------|-----------------|
| <b>PFFS</b> | FIT-FRAIL SCALE |

HCP VERSION

For each category, choose ONE picture that is closest to your patient's USUAL state. Circle the score below that picture and transfer it to the right.

| NAME: _ |  |
|---------|--|
| _       |  |
| DATE:   |  |
| DATE: - |  |

**TOTAL** SCORE

BEST WORST

### **MOOD**









## SCORE



## **NUMBER OF MEDICATIONS**











## **3** MOBILITY













# 4 FUNCTION













# **B** BALANCE









**BEST WORST** 

### **SOCIAL CONNECTIONS**











SCORE

**DAYTIME TIREDNESS** 











**MEMORY AND THINKING** 











**ID** UNINTENTIONAL WEIGHT-LOSS **VISION** (WITH GLASSES IF NEEDED)













SCORE

**HEARING** (WITH HEARING AID IF NEEDED)













11 PAIN