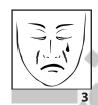

| ·           | PICTORIAL       |
|-------------|-----------------|
| <b>PFFS</b> | FIT-FRAIL SCALE |

HCP VERSION

For each category, choose ONE picture that is closest to your patient's USUAL state. Circle the score below that picture and transfer it to the right.

| NAME: _ |  |
|---------|--|
| _       |  |
| DATE:   |  |
| DATE: - |  |

**TOTAL** SCORE

BEST WORST

### **MOOD**









## SCORE



## **NUMBER OF MEDICATIONS**











## **3** MOBILITY













# 4 FUNCTION













# **B** BALANCE









**BEST WORST** 

### **SOCIAL CONNECTIONS**











SCORE

**DAYTIME TIREDNESS** 











**MEMORY AND THINKING** 











**ID** UNINTENTIONAL WEIGHT-LOSS **VISION** (WITH GLASSES IF NEEDED)













SCORE

**HEARING** (WITH HEARING AID IF NEEDED)













11 PAIN