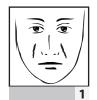

| ·           | PICTORIAL       |
|-------------|-----------------|
| <b>PFFS</b> | FIT-FRAIL SCALE |

HCP VERSION

For each category, choose ONE picture that is closest to your patient's USUAL state. Circle the score below that picture and transfer it to the right.

| NAME: _ |  |
|---------|--|
| _       |  |
| DATE:   |  |
| DATE: - |  |

**TOTAL** SCORE

BEST WORST

### **MOOD**









## SCORE



## **NUMBER OF MEDICATIONS**











## **3** MOBILITY













# 4 FUNCTION













# **B** BALANCE









**BEST WORST** 

### **SOCIAL CONNECTIONS**











SCORE

**DAYTIME TIREDNESS** 











**MEMORY AND THINKING** 











**ID** UNINTENTIONAL WEIGHT-LOSS **VISION** (WITH GLASSES IF NEEDED)













SCORE

**HEARING** (WITH HEARING AID IF NEEDED)













11 PAIN