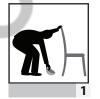

| ·           | PICTORIAL       |
|-------------|-----------------|
| <b>PFFS</b> | FIT-FRAIL SCALE |

HCP VERSION

For each category, choose ONE picture that is closest to your patient's USUAL state. Circle the score below that picture and transfer it to the right.

| NAME: _ |  |
|---------|--|
| _       |  |
| DATE:   |  |
| DATE: - |  |

**TOTAL** SCORE

BEST WORST

### **MOOD**









## SCORE



## **NUMBER OF MEDICATIONS**











## **3** MOBILITY













# 4 FUNCTION













# **B** BALANCE









**BEST WORST** 

### **SOCIAL CONNECTIONS**











SCORE

**DAYTIME TIREDNESS** 











**MEMORY AND THINKING** 











**ID** UNINTENTIONAL WEIGHT-LOSS **VISION** (WITH GLASSES IF NEEDED)













SCORE

**HEARING** (WITH HEARING AID IF NEEDED)













11 PAIN