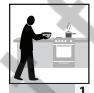

| ·           | PICTORIAL       |
|-------------|-----------------|
| <b>PFFS</b> | FIT-FRAIL SCALE |

HCP VERSION

For each category, choose ONE picture that is closest to your patient's USUAL state. Circle the score below that picture and transfer it to the right.

| NAME: _ |  |
|---------|--|
| _       |  |
| DATE:   |  |
| DATE: - |  |

**TOTAL** SCORE

BEST WORST

### **MOOD**









## SCORE



## **NUMBER OF MEDICATIONS**











## **3** MOBILITY













# 4 FUNCTION













# **B** BALANCE









**BEST WORST** 

### **SOCIAL CONNECTIONS**











SCORE

**DAYTIME TIREDNESS** 











**MEMORY AND THINKING** 











**ID** UNINTENTIONAL WEIGHT-LOSS **VISION** (WITH GLASSES IF NEEDED)













SCORE

**HEARING** (WITH HEARING AID IF NEEDED)













11 PAIN