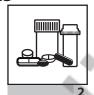

| ·           | PICTORIAL       |
|-------------|-----------------|
| <b>PFFS</b> | FIT-FRAIL SCALE |

HCP VERSION

For each category, choose ONE picture that is closest to your patient's USUAL state. Circle the score below that picture and transfer it to the right.

| NAME: _ |  |
|---------|--|
| _       |  |
| DATE:   |  |
| DATE: - |  |

**TOTAL** SCORE

BEST WORST

### **MOOD**









## SCORE



## **NUMBER OF MEDICATIONS**











## **3** MOBILITY













# 4 FUNCTION













# **B** BALANCE









**BEST WORST** 

### **SOCIAL CONNECTIONS**











SCORE

**DAYTIME TIREDNESS** 











**MEMORY AND THINKING** 











**ID** UNINTENTIONAL WEIGHT-LOSS **VISION** (WITH GLASSES IF NEEDED)













SCORE

**HEARING** (WITH HEARING AID IF NEEDED)













11 PAIN