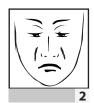

| ·           | PICTORIAL       |
|-------------|-----------------|
| <b>PFFS</b> | FIT-FRAIL SCALE |

HCP VERSION

For each category, choose ONE picture that is closest to your patient's USUAL state. Circle the score below that picture and transfer it to the right.

| NAME: _ |  |
|---------|--|
| _       |  |
| DATE:   |  |
| DATE: - |  |

**TOTAL** SCORE

BEST WORST

### **MOOD**









## SCORE



## **NUMBER OF MEDICATIONS**











## **3** MOBILITY













# 4 FUNCTION













# **B** BALANCE









**BEST WORST** 

### **SOCIAL CONNECTIONS**











SCORE

**DAYTIME TIREDNESS** 











**MEMORY AND THINKING** 











**ID** UNINTENTIONAL WEIGHT-LOSS **VISION** (WITH GLASSES IF NEEDED)













SCORE

**HEARING** (WITH HEARING AID IF NEEDED)













11 PAIN