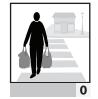

| ·           | PICTORIAL       |
|-------------|-----------------|
| <b>PFFS</b> | FIT-FRAIL SCALE |

HCP VERSION

For each category, choose ONE picture that is closest to your patient's USUAL state. Circle the score below that picture and transfer it to the right.

| NAME: _ |  |
|---------|--|
| _       |  |
| DATE:   |  |
| DATE: - |  |

**TOTAL** SCORE

BEST WORST

### **MOOD**









## SCORE



## **NUMBER OF MEDICATIONS**











## **3** MOBILITY













# 4 FUNCTION













# **B** BALANCE









**BEST WORST** 

### **SOCIAL CONNECTIONS**











SCORE

**DAYTIME TIREDNESS** 











**MEMORY AND THINKING** 











**ID** UNINTENTIONAL WEIGHT-LOSS **VISION** (WITH GLASSES IF NEEDED)













SCORE

**HEARING** (WITH HEARING AID IF NEEDED)













11 PAIN