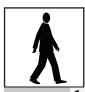

| ·           | PICTORIAL       |
|-------------|-----------------|
| <b>PFFS</b> | FIT-FRAIL SCALE |

HCP VERSION

For each category, choose ONE picture that is closest to your patient's USUAL state. Circle the score below that picture and transfer it to the right.

| NAME: _ |  |
|---------|--|
| _       |  |
| DATE:   |  |
| DATE: - |  |

**TOTAL** SCORE

BEST WORST

### **MOOD**









## SCORE



## **NUMBER OF MEDICATIONS**











## **3** MOBILITY













# 4 FUNCTION













# **B** BALANCE









**BEST WORST** 

### **SOCIAL CONNECTIONS**











SCORE

**DAYTIME TIREDNESS** 











**MEMORY AND THINKING** 











**ID** UNINTENTIONAL WEIGHT-LOSS **VISION** (WITH GLASSES IF NEEDED)













SCORE

**HEARING** (WITH HEARING AID IF NEEDED)













11 PAIN