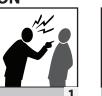

| ·           | PICTORIAL       |
|-------------|-----------------|
| <b>PFFS</b> | FIT-FRAIL SCALE |

HCP VERSION

For each category, choose ONE picture that is closest to your patient's USUAL state. Circle the score below that picture and transfer it to the right.

| NAME: _ |  |
|---------|--|
| _       |  |
| DATE:   |  |
| DATE: - |  |

**TOTAL** SCORE

BEST WORST

### **MOOD**









## SCORE



## **NUMBER OF MEDICATIONS**











## **3** MOBILITY













# 4 FUNCTION













# **B** BALANCE









**BEST WORST** 

### **SOCIAL CONNECTIONS**











SCORE

**DAYTIME TIREDNESS** 











**MEMORY AND THINKING** 











**ID** UNINTENTIONAL WEIGHT-LOSS **VISION** (WITH GLASSES IF NEEDED)













SCORE

**HEARING** (WITH HEARING AID IF NEEDED)













11 PAIN