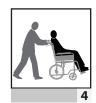

| ·           | PICTORIAL       |
|-------------|-----------------|
| <b>PFFS</b> | FIT-FRAIL SCALE |

HCP VERSION

For each category, choose ONE picture that is closest to your patient's USUAL state. Circle the score below that picture and transfer it to the right.

| NAME: _ |  |
|---------|--|
| _       |  |
| DATE:   |  |
| DATE: - |  |

**TOTAL** SCORE

BEST WORST

### **MOOD**









## SCORE



## **NUMBER OF MEDICATIONS**











## **3** MOBILITY













# 4 FUNCTION













# **B** BALANCE









**BEST WORST** 

### **SOCIAL CONNECTIONS**











SCORE

**DAYTIME TIREDNESS** 











**MEMORY AND THINKING** 











**ID** UNINTENTIONAL WEIGHT-LOSS **VISION** (WITH GLASSES IF NEEDED)













SCORE

**HEARING** (WITH HEARING AID IF NEEDED)













11 PAIN