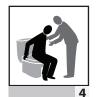

| ·           | PICTORIAL       |
|-------------|-----------------|
| <b>PFFS</b> | FIT-FRAIL SCALE |

HCP VERSION

For each category, choose ONE picture that is closest to your patient's USUAL state. Circle the score below that picture and transfer it to the right.

| NAME: _ |  |
|---------|--|
| _       |  |
| DATE:   |  |
| DATE: - |  |

**TOTAL** SCORE

BEST WORST

### **MOOD**









## SCORE



## **NUMBER OF MEDICATIONS**











## **3** MOBILITY













# 4 FUNCTION













# **B** BALANCE









**BEST WORST** 

### **SOCIAL CONNECTIONS**











SCORE

**DAYTIME TIREDNESS** 











**MEMORY AND THINKING** 











**ID** UNINTENTIONAL WEIGHT-LOSS **VISION** (WITH GLASSES IF NEEDED)













SCORE

**HEARING** (WITH HEARING AID IF NEEDED)













11 PAIN