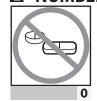

| ·           | PICTORIAL       |
|-------------|-----------------|
| <b>PFFS</b> | FIT-FRAIL SCALE |

HCP VERSION

For each category, choose ONE picture that is closest to your patient's USUAL state. Circle the score below that picture and transfer it to the right.

| NAME: _ |  |
|---------|--|
| _       |  |
| DATE:   |  |
| DATE: - |  |

**TOTAL** SCORE

BEST WORST

### **MOOD**









## SCORE



## **NUMBER OF MEDICATIONS**











## **3** MOBILITY













# 4 FUNCTION













# **B** BALANCE









**BEST WORST** 

### **SOCIAL CONNECTIONS**











SCORE

**DAYTIME TIREDNESS** 











**MEMORY AND THINKING** 











**ID** UNINTENTIONAL WEIGHT-LOSS **VISION** (WITH GLASSES IF NEEDED)













SCORE

**HEARING** (WITH HEARING AID IF NEEDED)













11 PAIN