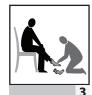

| ·           | PICTORIAL       |
|-------------|-----------------|
| <b>PFFS</b> | FIT-FRAIL SCALE |

HCP VERSION

For each category, choose ONE picture that is closest to your patient's USUAL state. Circle the score below that picture and transfer it to the right.

| NAME: _ |  |
|---------|--|
| _       |  |
| DATE:   |  |
| DATE: - |  |

**TOTAL** SCORE

BEST WORST

### **MOOD**









## SCORE



## **NUMBER OF MEDICATIONS**











## **3** MOBILITY













# 4 FUNCTION













# **B** BALANCE









**BEST WORST** 

### **SOCIAL CONNECTIONS**











SCORE

**DAYTIME TIREDNESS** 











**MEMORY AND THINKING** 











**ID** UNINTENTIONAL WEIGHT-LOSS **VISION** (WITH GLASSES IF NEEDED)













SCORE

**HEARING** (WITH HEARING AID IF NEEDED)













11 PAIN