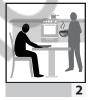

| ·           | PICTORIAL       |
|-------------|-----------------|
| <b>PFFS</b> | FIT-FRAIL SCALE |

HCP VERSION

For each category, choose ONE picture that is closest to your patient's USUAL state. Circle the score below that picture and transfer it to the right.

| NAME: _ |  |
|---------|--|
| _       |  |
| DATE:   |  |
| DATE: - |  |

**TOTAL** SCORE

BEST WORST

### **MOOD**









## SCORE



## **NUMBER OF MEDICATIONS**











## **3** MOBILITY













# 4 FUNCTION













# **B** BALANCE









**BEST WORST** 

### **SOCIAL CONNECTIONS**











SCORE

**DAYTIME TIREDNESS** 











**MEMORY AND THINKING** 











**ID** UNINTENTIONAL WEIGHT-LOSS **VISION** (WITH GLASSES IF NEEDED)













SCORE

**HEARING** (WITH HEARING AID IF NEEDED)













11 PAIN