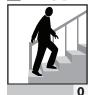

| ·           | PICTORIAL       |
|-------------|-----------------|
| <b>PFFS</b> | FIT-FRAIL SCALE |

HCP VERSION

For each category, choose ONE picture that is closest to your patient's USUAL state. Circle the score below that picture and transfer it to the right.

| NAME: _ |  |
|---------|--|
| _       |  |
| DATE:   |  |
| DATE: - |  |

**TOTAL** SCORE

BEST WORST

### **MOOD**









## SCORE



## **NUMBER OF MEDICATIONS**











## **3** MOBILITY













# 4 FUNCTION













# **B** BALANCE









**BEST WORST** 

### **SOCIAL CONNECTIONS**











SCORE

**DAYTIME TIREDNESS** 











**MEMORY AND THINKING** 











**ID** UNINTENTIONAL WEIGHT-LOSS **VISION** (WITH GLASSES IF NEEDED)













SCORE

**HEARING** (WITH HEARING AID IF NEEDED)













11 PAIN