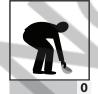

| ·           | PICTORIAL       |
|-------------|-----------------|
| <b>PFFS</b> | FIT-FRAIL SCALE |

HCP VERSION

For each category, choose ONE picture that is closest to your patient's USUAL state. Circle the score below that picture and transfer it to the right.

| NAME: _ |  |
|---------|--|
| _       |  |
| DATE:   |  |
| DATE: - |  |

**TOTAL** SCORE

BEST WORST

### **MOOD**









## SCORE



## **NUMBER OF MEDICATIONS**











## **3** MOBILITY













# 4 FUNCTION













# **B** BALANCE









**BEST WORST** 

### **SOCIAL CONNECTIONS**











SCORE

**DAYTIME TIREDNESS** 











**MEMORY AND THINKING** 











**ID** UNINTENTIONAL WEIGHT-LOSS **VISION** (WITH GLASSES IF NEEDED)













SCORE

**HEARING** (WITH HEARING AID IF NEEDED)













11 PAIN