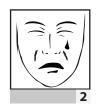

ICTORIAL       |
|-------------|-----------------|
| <b>PFFS</b> | FIT-FRAIL SCALE |

HCP VERSION

For each category, choose ONE picture that is closest to your patient's USUAL state. Circle the score below that picture and transfer it to the right.

| NAME: _ |  |
|---------|--|
| _       |  |
| DATE:   |  |
| DATE: - |  |

**TOTAL** SCORE

BEST WORST

### **MOOD**









## SCORE



## **NUMBER OF MEDICATIONS**











## **3** MOBILITY













# 4 FUNCTION













# **B** BALANCE









**BEST WORST** 

### **SOCIAL CONNECTIONS**











SCORE

**DAYTIME TIREDNESS** 











**MEMORY AND THINKING** 











**ID** UNINTENTIONAL WEIGHT-LOSS **VISION** (WITH GLASSES IF NEEDED)













SCORE

**HEARING** (WITH HEARING AID IF NEEDED)













11 PAIN