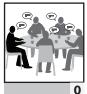

| ·           | PICTORIAL       |
|-------------|-----------------|
| <b>PFFS</b> | FIT-FRAIL SCALE |

HCP VERSION

For each category, choose ONE picture that is closest to your patient's USUAL state. Circle the score below that picture and transfer it to the right.

| NAME: _ |  |
|---------|--|
| _       |  |
| DATE:   |  |
| DATE: - |  |

**TOTAL** SCORE

BEST WORST

### **MOOD**









## SCORE



## **NUMBER OF MEDICATIONS**











## **3** MOBILITY













# 4 FUNCTION













# **B** BALANCE









**BEST WORST** 

### **SOCIAL CONNECTIONS**











SCORE

**DAYTIME TIREDNESS** 











**MEMORY AND THINKING** 











**ID** UNINTENTIONAL WEIGHT-LOSS **VISION** (WITH GLASSES IF NEEDED)













SCORE

**HEARING** (WITH HEARING AID IF NEEDED)













11 PAIN