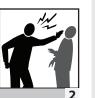

·           | PICTORIAL       |
|-------------|-----------------|
| <b>PFFS</b> | FIT-FRAIL SCALE |

HCP VERSION

For each category, choose ONE picture that is closest to your patient's USUAL state. Circle the score below that picture and transfer it to the right.

| NAME: _ |  |
|---------|--|
| _       |  |
| DATE:   |  |
| DATE: - |  |

**TOTAL** SCORE

BEST WORST

### **MOOD**









## SCORE



## **NUMBER OF MEDICATIONS**











## **3** MOBILITY













# 4 FUNCTION













# **B** BALANCE









**BEST WORST** 

### **SOCIAL CONNECTIONS**











SCORE

**DAYTIME TIREDNESS** 











**MEMORY AND THINKING** 











**ID** UNINTENTIONAL WEIGHT-LOSS **VISION** (WITH GLASSES IF NEEDED)













SCORE

**HEARING** (WITH HEARING AID IF NEEDED)













11 PAIN