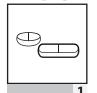

| ·           | PICTORIAL       |
|-------------|-----------------|
| <b>PFFS</b> | FIT-FRAIL SCALE |

HCP VERSION

For each category, choose ONE picture that is closest to your patient's USUAL state. Circle the score below that picture and transfer it to the right.

| NAME: _ |  |
|---------|--|
| _       |  |
| DATE:   |  |
| DATE: - |  |

**TOTAL** SCORE

BEST WORST

### **MOOD**









## SCORE



## **NUMBER OF MEDICATIONS**











## **3** MOBILITY













# 4 FUNCTION













# **B** BALANCE









**BEST WORST** 

### **SOCIAL CONNECTIONS**











SCORE

**DAYTIME TIREDNESS** 











**MEMORY AND THINKING** 











**ID** UNINTENTIONAL WEIGHT-LOSS **VISION** (WITH GLASSES IF NEEDED)













SCORE

**HEARING** (WITH HEARING AID IF NEEDED)













11 PAIN