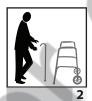

| ·           | PICTORIAL       |
|-------------|-----------------|
| <b>PFFS</b> | FIT-FRAIL SCALE |

HCP VERSION

For each category, choose ONE picture that is closest to your patient's USUAL state. Circle the score below that picture and transfer it to the right.

| NAME: _ |  |
|---------|--|
| _       |  |
| DATE:   |  |
| DATE: - |  |

**TOTAL** SCORE

BEST WORST

### **MOOD**









## SCORE



## **NUMBER OF MEDICATIONS**











## **3** MOBILITY













# 4 FUNCTION













# **B** BALANCE









**BEST WORST** 

### **SOCIAL CONNECTIONS**











SCORE

**DAYTIME TIREDNESS** 











**MEMORY AND THINKING** 











**ID** UNINTENTIONAL WEIGHT-LOSS **VISION** (WITH GLASSES IF NEEDED)













SCORE

**HEARING** (WITH HEARING AID IF NEEDED)













11 PAIN