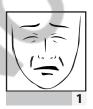

PICTORIAL       |
|-------------|-----------------|
| <b>PFFS</b> | FIT-FRAIL SCALE |

HCP VERSION

For each category, choose ONE picture that is closest to your patient's USUAL state. Circle the score below that picture and transfer it to the right.

| NAME: _ |  |
|---------|--|
| _       |  |
| DATE:   |  |
| DATE: - |  |

**TOTAL** SCORE

BEST WORST

### **MOOD**









## SCORE



## **NUMBER OF MEDICATIONS**











## **3** MOBILITY













# 4 FUNCTION













# **B** BALANCE









**BEST WORST** 

### **SOCIAL CONNECTIONS**











SCORE

**DAYTIME TIREDNESS** 











**MEMORY AND THINKING** 











**ID** UNINTENTIONAL WEIGHT-LOSS **VISION** (WITH GLASSES IF NEEDED)













SCORE

**HEARING** (WITH HEARING AID IF NEEDED)













11 PAIN