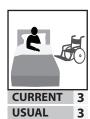

**Acute version** 

For each category, choose ONE picture that is closest to your patient's CURRENT state and circle the score below that picture.

Next, choose ONE picture that is closest to your patient's USUAL state and circle the score below that picture. Transfer both scores to the right.

| NAME: |               |
|-------|---------------|
| DATE: |               |
|       | CURRENT USUAL |

TOTAL SCORE

### WORST **BEST**

### MOOD



USUAL



USUAL









### **NUMBER OF MEDICATIONS**



CURRENT **USUAL** 



CURRENT 1 USUAL



CURRENT **USUAL** 



USUAL

#### **MOBILITY**



CURRENT 0



CURRENT 1 **USUAL** 



CURRENT USUAL



CURRENT USUAL



USUAL USUAL





#### **FUNCTION**



USUAL



USUAL



CURRENT USUAL



CURRENT 3 USUAL



CURRENT USUAL





# **BALANCE**











#### **SOCIAL CONNECTIONS**



**USUAL** 



USUAL



USUAL



**CURRENT** USUAL



**USUAL** 



DAYTIME TIREDNESS













#### **8** MEMORY AND THINKING















**9 VISION** (WITH GLASSES IF NEEDED)



CURRENT 0 USUAL 0



USUAL 1



CURRENT USUAL





## **ID** UNINTENTIONAL WEIGHT-LOSS



**CURRENT** USUAL 0







**HEARING** (WITH HEARING AID IF NEEDED)



USUAL 0



USUAL



# **AGGRESSION**



USUAL 0



CURRENT 1 USUAL



USUAL



11 PAIN









II BLADDER CONTROL







PAGE 2 **SCORE**