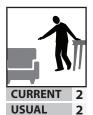

**Acute version** 

For each category, choose ONE picture that is closest to your patient's CURRENT state and circle the score below that picture.

Next, choose ONE picture that is closest to your patient's USUAL state and circle the score below that picture. Transfer both scores to the right.

| NAME: |               |
|-------|---------------|
| DATE: |               |
|       | CURRENT USUAL |

TOTAL SCORE

### WORST **BEST**

### MOOD



USUAL



USUAL









### **NUMBER OF MEDICATIONS**



CURRENT **USUAL** 



CURRENT 1 USUAL



CURRENT **USUAL** 



USUAL

#### **MOBILITY**



CURRENT 0



CURRENT 1 **USUAL** 



CURRENT USUAL



CURRENT USUAL



USUAL USUAL





#### **FUNCTION**



USUAL



USUAL



CURRENT USUAL



CURRENT 3 USUAL



CURRENT USUAL





# **BALANCE**











#### **SOCIAL CONNECTIONS**



**USUAL** 



USUAL



USUAL



**CURRENT** USUAL



**USUAL** 



DAYTIME TIREDNESS













#### **8** MEMORY AND THINKING















**9 VISION** (WITH GLASSES IF NEEDED)



CURRENT 0 USUAL 0



USUAL 1



CURRENT USUAL





## **ID** UNINTENTIONAL WEIGHT-LOSS



**CURRENT** USUAL 0







**HEARING** (WITH HEARING AID IF NEEDED)



USUAL 0



USUAL



# **AGGRESSION**



USUAL 0



CURRENT 1 USUAL



USUAL



11 PAIN









II BLADDER CONTROL







PAGE 2 **SCORE**