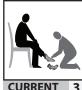

**Acute version** 

For each category, choose ONE picture that is closest to your patient's CURRENT state and circle the score below that picture.

Next, choose ONE picture that is closest to your patient's USUAL state and circle the score below that picture. Transfer both scores to the right.

| NAME: |               |
|-------|---------------|
| DATE: |               |
|       | CURRENT USUAL |

TOTAL SCORE

### WORST **BEST**

### MOOD



USUAL



USUAL









### **NUMBER OF MEDICATIONS**



CURRENT **USUAL** 



CURRENT 1 USUAL



CURRENT **USUAL** 



USUAL

#### **MOBILITY**



CURRENT 0



CURRENT 1 **USUAL** 



CURRENT USUAL



CURRENT USUAL



USUAL USUAL





#### **FUNCTION**



USUAL



USUAL



CURRENT USUAL



CURRENT 3 USUAL



CURRENT USUAL





# **BALANCE**











#### **SOCIAL CONNECTIONS**



**USUAL** 



USUAL



USUAL



**CURRENT** USUAL



**USUAL** 



DAYTIME TIREDNESS













#### **8** MEMORY AND THINKING















**9 VISION** (WITH GLASSES IF NEEDED)



CURRENT 0 USUAL 0



USUAL 1



CURRENT USUAL





## **ID** UNINTENTIONAL WEIGHT-LOSS



**CURRENT** USUAL 0







**HEARING** (WITH HEARING AID IF NEEDED)



USUAL 0



USUAL



# **AGGRESSION**



USUAL 0



CURRENT 1 USUAL



USUAL



11 PAIN









II BLADDER CONTROL







PAGE 2 **SCORE**