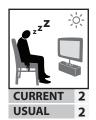

core below that picture.

Next, choose ONE picture that is closest to your patient's USUAL state and circle the score below that picture. Transfer both scores to the right.

| NAME: |               |
|-------|---------------|
| DATE: |               |
|       | CURRENT USUAL |

TOTAL SCORE

### WORST **BEST**

### MOOD



USUAL



USUAL









### **NUMBER OF MEDICATIONS**



CURRENT **USUAL** 



CURRENT 1 USUAL



CURRENT **USUAL** 



USUAL

#### **MOBILITY**



CURRENT 0



CURRENT 1 **USUAL** 



CURRENT USUAL



CURRENT USUAL



USUAL USUAL





#### **FUNCTION**



USUAL



USUAL



CURRENT USUAL



CURRENT 3 USUAL



CURRENT USUAL





# **BALANCE**











#### **SOCIAL CONNECTIONS**



**USUAL** 



USUAL



USUAL



**CURRENT** USUAL



**USUAL** 



DAYTIME TIREDNESS













#### **8** MEMORY AND THINKING















**9 VISION** (WITH GLASSES IF NEEDED)



CURRENT 0 USUAL 0



USUAL 1



CURRENT USUAL





## **ID** UNINTENTIONAL WEIGHT-LOSS



**CURRENT** USUAL 0







**HEARING** (WITH HEARING AID IF NEEDED)



USUAL 0



USUAL



# **AGGRESSION**



USUAL 0



CURRENT 1 USUAL



USUAL



11 PAIN









II BLADDER CONTROL







PAGE 2 **SCORE**