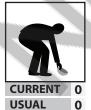

**Acute version** 

For each category, choose ONE picture that is closest to your patient's CURRENT state and circle the score below that picture.

Next, choose ONE picture that is closest to your patient's USUAL state and circle the score below that picture. Transfer both scores to the right.

| NAME: |               |
|-------|---------------|
| DATE: |               |
|       | CURRENT USUAL |

TOTAL SCORE

### WORST **BEST**

### MOOD



USUAL



USUAL









### **NUMBER OF MEDICATIONS**



CURRENT **USUAL** 



CURRENT 1 USUAL



CURRENT **USUAL** 



USUAL

#### **MOBILITY**



CURRENT 0



CURRENT 1 **USUAL** 



CURRENT USUAL



CURRENT USUAL



USUAL USUAL





#### **FUNCTION**



USUAL



USUAL



CURRENT USUAL



CURRENT 3 USUAL



CURRENT USUAL





# **BALANCE**











#### **SOCIAL CONNECTIONS**



**USUAL** 



USUAL



USUAL



**CURRENT** USUAL



**USUAL** 



DAYTIME TIREDNESS













#### **8** MEMORY AND THINKING















**9 VISION** (WITH GLASSES IF NEEDED)



CURRENT 0 USUAL 0



USUAL 1



CURRENT USUAL





## **ID** UNINTENTIONAL WEIGHT-LOSS



**CURRENT** USUAL 0







**HEARING** (WITH HEARING AID IF NEEDED)



USUAL 0



USUAL



# **AGGRESSION**



USUAL 0



CURRENT 1 USUAL



USUAL



11 PAIN









II BLADDER CONTROL







PAGE 2 **SCORE**