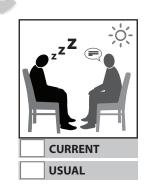

## **DAYTIME TIREDNESS**

For each category, mark **ONE BOX** for your **CURRENT** state and **ONE BOX** for your **USUAL** state.