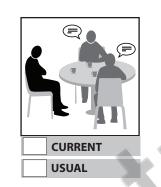

that is closest to your USUAL state. Mark 🗶 below that picture (second row). There is no right or wrong answer.

**Example:** If your CURRENT vision is closest to the second picture and your USUAL vision is closest to the first picture, mark as shown.

If your current and usual state are the same, both 🔀 marks will be under the same picture.









| CURRENT |
|---------|

| CURRENT |
|---------|
| USUAL   |





For each category, mark **ONE BOX** for your **CURRENT** state and **ONE BOX** for your **USUAL** state.



### **E** MOBILITY





USUAL



USUAL





USUAL



















| CURRENT |
|---------|
| USUAL   |







For each category, mark **ONE BOX** for your **CURRENT** state and **ONE BOX** for your **USUAL** state.

**BEST** WORST .......

# **SOCIAL CONNECTIONS**











## **DAYTIME TIREDNESS**























For each category, mark **ONE BOX** for your **CURRENT** state and **ONE BOX** for your **USUAL** state.



### **VISION** (WITH GLASSES IF NEEDED)







### **HEARING** (WITH HEARING AID IF NEEDED)







### **1** PAIN







BEST WORST DUNINTENTIONAL WEIGHT-LOSS CURRENT CURRENT USUAL USUAL USUAL USUAL USUAL USUAL

### **B** AGGRESSION







### BLADDER CONTROL





PAGE

4

of 4