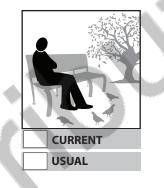

hat is closest to your USUAL state. Mark 🗶 below that picture (second row). There is no right or wrong answer.

**Example:** If your CURRENT vision is closest to the second picture and your USUAL vision is closest to the first picture, mark as shown.

If your current and usual state are the same, both 🔀 marks will be under the same picture.









| CURRENT |
|---------|

| CURRENT |
|---------|
| USUAL   |





For each category, mark **ONE BOX** for your **CURRENT** state and **ONE BOX** for your **USUAL** state.



### **E** MOBILITY





USUAL



USUAL





USUAL



















| CURRENT |
|---------|
| USUAL   |







For each category, mark **ONE BOX** for your **CURRENT** state and **ONE BOX** for your **USUAL** state.

**BEST** WORST .......

# **SOCIAL CONNECTIONS**











## **DAYTIME TIREDNESS**























For each category, mark **ONE BOX** for your **CURRENT** state and **ONE BOX** for your **USUAL** state.



### **VISION** (WITH GLASSES IF NEEDED)







### **HEARING** (WITH HEARING AID IF NEEDED)







### **1** PAIN







BEST WORST DUNINTENTIONAL WEIGHT-LOSS CURRENT CURRENT USUAL USUAL USUAL USUAL USUAL USUAL

### **B** AGGRESSION







### BLADDER CONTROL





PAGE

4

of 4