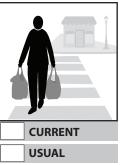

L states in different categories using pictures ordered from best to worst.

For each category, choose ONE picture that is closest to your CURRENT state. Mark 🗶 below that picture (first row). Next, choose ONE picture that is closest to your USUAL state. Mark 🗶 below that picture (second row). There is no right or wrong answer.

**Example:** If your CURRENT vision is closest to the second picture and your USUAL vision is closest to the first picture, mark as shown.

If your current and usual state are the same, both 🔀 marks will be under the same picture.









| CURRENT |
|---------|

| CURRENT |
|---------|
| USUAL   |





For each category, mark **ONE BOX** for your **CURRENT** state and **ONE BOX** for your **USUAL** state.



### **E** MOBILITY





USUAL



USUAL





USUAL



















| CURRENT |
|---------|
| USUAL   |







For each category, mark **ONE BOX** for your **CURRENT** state and **ONE BOX** for your **USUAL** state.

**BEST** WORST .......

# **SOCIAL CONNECTIONS**











## **DAYTIME TIREDNESS**























For each category, mark **ONE BOX** for your **CURRENT** state and **ONE BOX** for your **USUAL** state.



### **VISION** (WITH GLASSES IF NEEDED)







### **HEARING** (WITH HEARING AID IF NEEDED)







### **1** PAIN







BEST WORST DUNINTENTIONAL WEIGHT-LOSS CURRENT CURRENT USUAL USUAL USUAL USUAL USUAL USUAL

### **B** AGGRESSION







### BLADDER CONTROL





PAGE

4

of 4