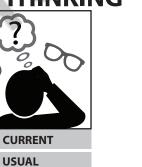

below that picture (second row). There is no right or wrong answer.

**Example:** If your CURRENT vision is closest to the second picture and your USUAL vision is closest to the first picture, mark as shown.

If your current and usual state are the same, both 🔀 marks will be under the same picture.









| CURRENT |
|---------|

| CURRENT |
|---------|
| USUAL   |





For each category, mark **ONE BOX** for your **CURRENT** state and **ONE BOX** for your **USUAL** state.



### **E** MOBILITY





USUAL



USUAL





USUAL



















| CURRENT |
|---------|
| USUAL   |







For each category, mark **ONE BOX** for your **CURRENT** state and **ONE BOX** for your **USUAL** state.

**BEST** WORST .......

# **SOCIAL CONNECTIONS**











## **DAYTIME TIREDNESS**























For each category, mark **ONE BOX** for your **CURRENT** state and **ONE BOX** for your **USUAL** state.



### **VISION** (WITH GLASSES IF NEEDED)







### **HEARING** (WITH HEARING AID IF NEEDED)







### **1** PAIN







BEST WORST DUNINTENTIONAL WEIGHT-LOSS CURRENT CURRENT USUAL USUAL USUAL USUAL USUAL USUAL

### **B** AGGRESSION







### BLADDER CONTROL





PAGE

4

of 4