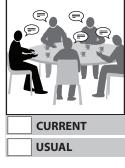

ture that is closest to your USUAL state. Mark 🗶 below that picture (second row). There is no right or wrong answer.

**Example:** If your CURRENT vision is closest to the second picture and your USUAL vision is closest to the first picture, mark as shown.

If your current and usual state are the same, both 🔀 marks will be under the same picture.









| CURRENT |
|---------|

| CURRENT |
|---------|
| USUAL   |





For each category, mark **ONE BOX** for your **CURRENT** state and **ONE BOX** for your **USUAL** state.



### **E** MOBILITY





USUAL



USUAL





USUAL



















| CURRENT |
|---------|
| USUAL   |







For each category, mark **ONE BOX** for your **CURRENT** state and **ONE BOX** for your **USUAL** state.

**BEST** WORST .......

# **SOCIAL CONNECTIONS**











## **DAYTIME TIREDNESS**























For each category, mark **ONE BOX** for your **CURRENT** state and **ONE BOX** for your **USUAL** state.



### **VISION** (WITH GLASSES IF NEEDED)







### **HEARING** (WITH HEARING AID IF NEEDED)







### **1** PAIN







BEST WORST DUNINTENTIONAL WEIGHT-LOSS CURRENT CURRENT USUAL USUAL USUAL USUAL USUAL USUAL

### **B** AGGRESSION







### BLADDER CONTROL





PAGE

4

of 4