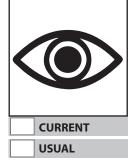

**Example:** If your CURRENT vision is closest to the second picture and your USUAL vision is closest to the first picture, mark as shown.

If your current and usual state are the same, both 🔀 marks will be under the same picture.

### **VISION** (WITH GLASSES IF NEEDED)