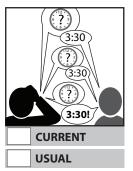

## **DAYTIME TIREDNESS**

For each category, mark **ONE BOX** for your **CURRENT** state and **ONE BOX** for your **USUAL** state.