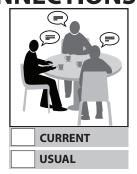

re that is closest to your USUAL state. Mark 🗶 below that picture (second row). There is no right or wrong answer.

**Example:** If your CURRENT vision is closest to the second picture and your USUAL vision is closest to the first picture, mark as shown.

If your current and usual state are the same, both 🔀 marks will be under the same picture.









| CURRENT |
|---------|

| CURRENT |
|---------|
| USUAL   |





For each category, mark **ONE BOX** for your **CURRENT** state and **ONE BOX** for your **USUAL** state.



### **E** MOBILITY





USUAL



USUAL





USUAL



















| CURRENT |
|---------|
| USUAL   |







For each category, mark **ONE BOX** for your **CURRENT** state and **ONE BOX** for your **USUAL** state.

**BEST** WORST .......

# **SOCIAL CONNECTIONS**











## **DAYTIME TIREDNESS**























For each category, mark **ONE BOX** for your **CURRENT** state and **ONE BOX** for your **USUAL** state.



### **VISION** (WITH GLASSES IF NEEDED)







### **HEARING** (WITH HEARING AID IF NEEDED)







### **1** PAIN







BEST WORST DUNINTENTIONAL WEIGHT-LOSS CURRENT CURRENT USUAL USUAL USUAL USUAL USUAL USUAL

### **B** AGGRESSION







### BLADDER CONTROL





PAGE

4

of 4