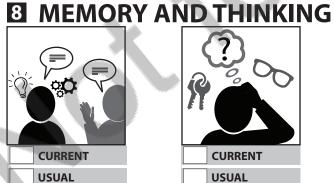

🗶 below that picture (second row). There is no right or wrong answer.

**Example:** If your CURRENT vision is closest to the second picture and your USUAL vision is closest to the first picture, mark as shown.

If your current and usual state are the same, both 🔀 marks will be under the same picture.









| CURRENT |
|---------|

| CURRENT |
|---------|
| USUAL   |





For each category, mark **ONE BOX** for your **CURRENT** state and **ONE BOX** for your **USUAL** state.



### **E** MOBILITY





USUAL



USUAL





USUAL



















| CURRENT |
|---------|
| USUAL   |







For each category, mark **ONE BOX** for your **CURRENT** state and **ONE BOX** for your **USUAL** state.

**BEST** WORST .......

# **SOCIAL CONNECTIONS**











## **DAYTIME TIREDNESS**























For each category, mark **ONE BOX** for your **CURRENT** state and **ONE BOX** for your **USUAL** state.



### **VISION** (WITH GLASSES IF NEEDED)







### **HEARING** (WITH HEARING AID IF NEEDED)







### **1** PAIN







BEST WORST DUNINTENTIONAL WEIGHT-LOSS CURRENT CURRENT USUAL USUAL USUAL USUAL USUAL USUAL

### **B** AGGRESSION







### BLADDER CONTROL





PAGE

4

of 4