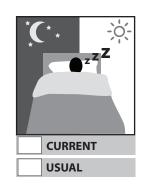

## **DAYTIME TIREDNESS**

For each category, mark **ONE BOX** for your **CURRENT** state and **ONE BOX** for your **USUAL** state.