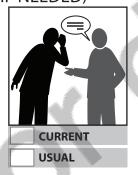

ur current and usual state are the same, both 🔀 marks will be under the same picture.









| CURRENT |
|---------|

| CURRENT |
|---------|
| USUAL   |





For each category, mark **ONE BOX** for your **CURRENT** state and **ONE BOX** for your **USUAL** state.



### **E** MOBILITY





USUAL



USUAL





USUAL



















| CURRENT |
|---------|
| USUAL   |







For each category, mark **ONE BOX** for your **CURRENT** state and **ONE BOX** for your **USUAL** state.

**BEST** WORST .......

# **SOCIAL CONNECTIONS**











## **DAYTIME TIREDNESS**























For each category, mark **ONE BOX** for your **CURRENT** state and **ONE BOX** for your **USUAL** state.



### **VISION** (WITH GLASSES IF NEEDED)







### **HEARING** (WITH HEARING AID IF NEEDED)







### **1** PAIN







BEST WORST DUNINTENTIONAL WEIGHT-LOSS CURRENT CURRENT USUAL USUAL USUAL USUAL USUAL USUAL

### **B** AGGRESSION







### BLADDER CONTROL





PAGE

4

of 4