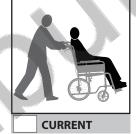

### **E** MOBILITY

USUAL

USUAL

USUAL

| CURRENT |
|---------|
| USUAL   |

For each category, mark **ONE BOX** for your **CURRENT** state and **ONE BOX** for your **USUAL** state.

**BEST** WORST .......