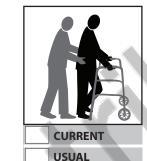

### **E** MOBILITY

USUAL

USUAL

USUAL

| CURRENT |
|---------|
| USUAL   |

For each category, mark **ONE BOX** for your **CURRENT** state and **ONE BOX** for your **USUAL** state.

**BEST** WORST .......