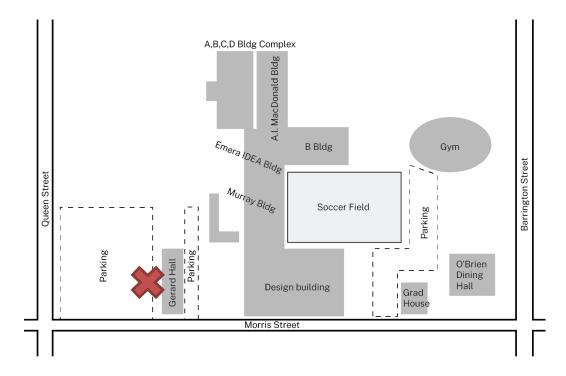

# Gerard Hall is located at 5303 Morris St.

#### How to Check in

- Arrive & Unload: The entrance to Gerard Hall's parking lot is located on Morris St, you can pull up
  in front of the building and borrow a cart (subject to availability) from the front desk to assist in
  moving your items. Please do not park or leave your vehicle unattended while parked in the
  unloading area.
- Finish Unloading & Move Your Vehicle: Once you are given access to the unloading area, you can unload your vehicle. When you have finished unloading your vehicle, please move your car from the front of the building to the parking lot or on a side street away from traffic flow. Please observe all parking signs and on-street parking.
- 3. Check in at Gerard Hall: Gerard Hall is located at 5303 Morris St. Your check-in station will be located at the front desk. This is where you will receive your room keys and DalCard (if youare new to Dal and have submitted your photo in advance). Returning students are asked to have their DalCard from previous years with them for check-in.