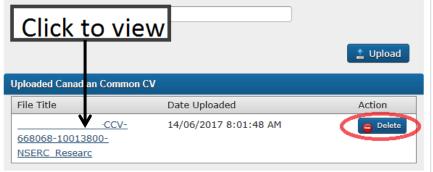

## Canadian Common CV Upload

the instructions on how to use the Canadian Common CV (CCV) of ormation on completing and attaching your CCV.

Note: To successfully upload your CCV, the first name and family name used to create your CCV site account **must be identical** to those used to create your Research Portal account. As well, the email address used to create your Research Portal account **must be identical** to at least one of the emails you listed on the CCV site (i.e., the email used to create your CCV account, or any of the emails you included in the Email section of your CCV).

## Canadian Common CV Upload

See the <u>instructions</u> on how to use the Canadian Common CV (CCV) for information on completing and attaching your CCV.