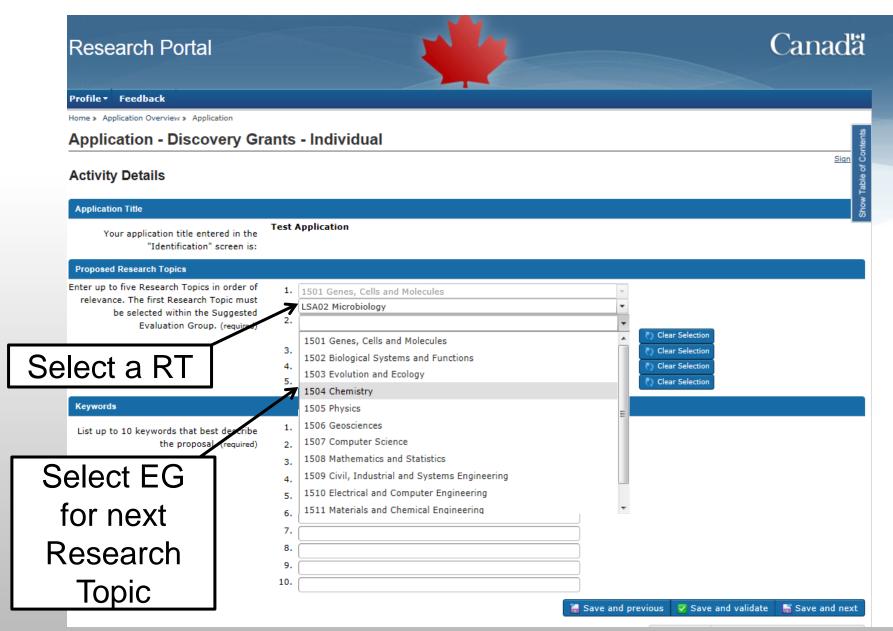

## Select appropriate research topics

- First selected must be from suggested EG
- Helps identify potential joint reviews

# Submit a detailed summary

- Helps internal reviewers select appropriate external reviewers
- Helps identify potential joint reviews