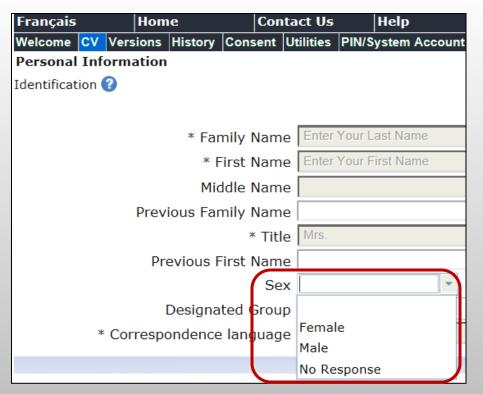

## **NSERC Framework on Diversity & Gender Equity**

- Integrate equity, diversity & inclusivity analysis in policies, programs & initiatives
- Statistics are key to well informed decisions

• Applicants therefore encouraged to identify their sex in the CCV

This information is <u>NOT</u> shared with reviewers (removed before CCV is provided to reviewers)