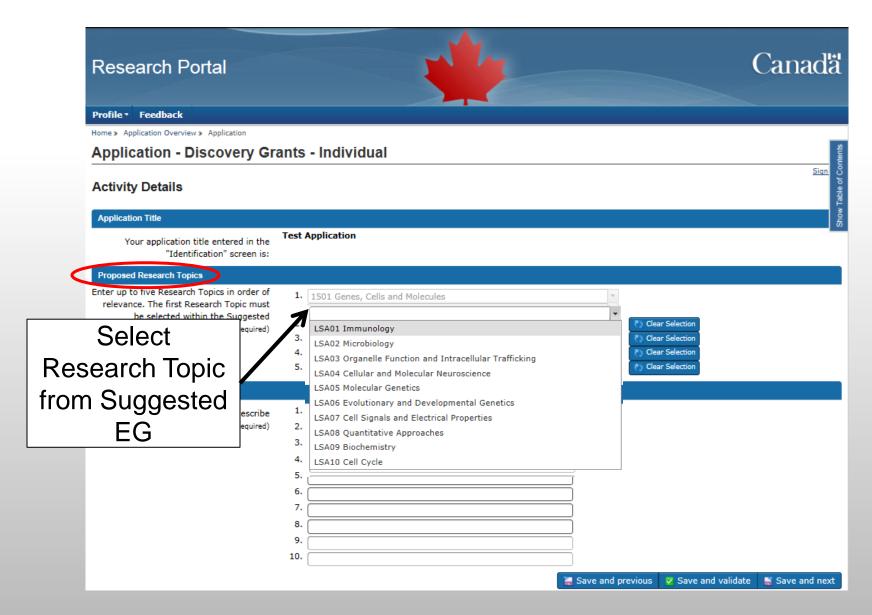

## Select appropriate research topics

- First selected must be from suggested EG
- Helps identify potential joint reviews