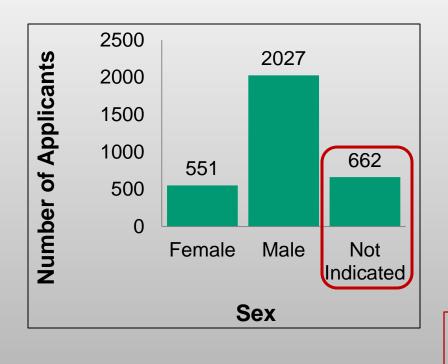

## **NSERC Framework on Diversity & Gender Equity**

- Integrate equity, diversity & inclusivity analysis in policies, programs & initiatives
- Statistics are key to well informed decisions

• Applicants therefore encouraged to identify their sex in the CCV

This information is <u>NOT</u> shared with reviewers (removed before CCV is provided to reviewers)