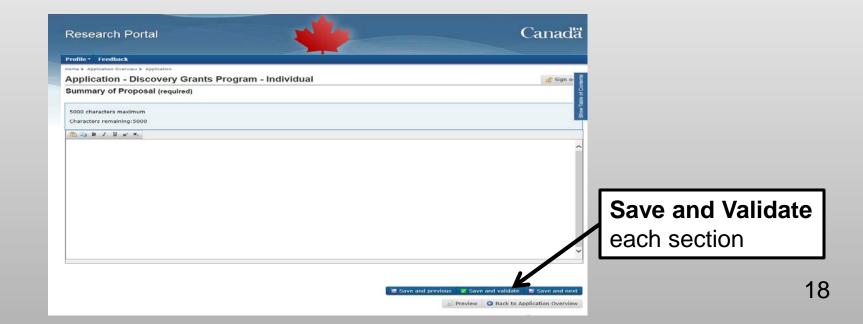

Status         | Mooule Name                       | Status                                 | Module          | Name           |                                   |        |            |
|              | <b>v</b>       | <u>Identingation</u>              | Â                                      | <u>Activity</u> | Details        |                                   |        |            |
|              | Â              | Summary of Proposal               | Â                                      | <u>Externa</u>  | l Reviewer S   | uggestions                        |        |            |
|              | Â              | Reviewer Exclusion                |                                        |                 |                |                                   |        |            |







## **Research Portal**

## Canadä

Profile - Feedback

## Canadian Common CV Upload

the instructions on how to use the Canadian Common CV (CCV) of ormation on completing and attaching your CCV.

Note: To successfully upload your CCV, the first name and family name used to create your CCV site account **must be identical** to those used to create your Research Portal account. As well, the email address used to create your Research Portal account **must be identical** to at least one of the emails you listed on the CCV site (i.e., the email used to create your CCV account, or any of the emails you included in the Email section of your CCV).

Research Portal: To change your family name, first name and/or email address, go to User Profile.

CCV: To change your family name, first name an