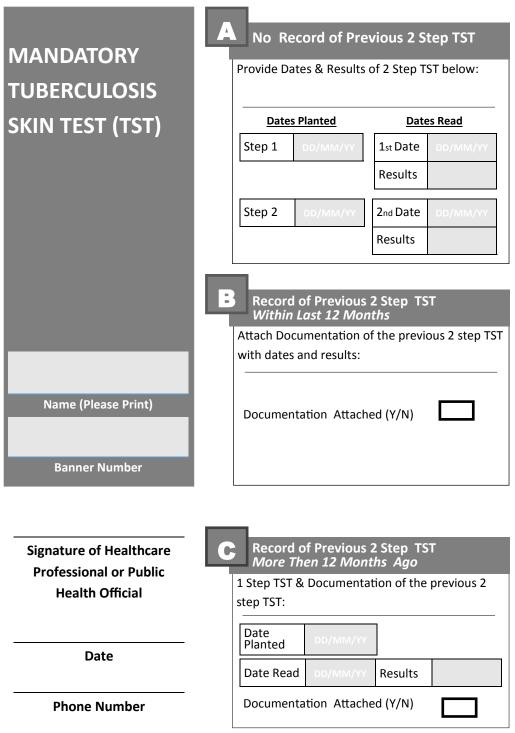

Please note: A prior BCG is not a
contraindication. If a BCG has been administered
in the past, please follow options A, B, or C