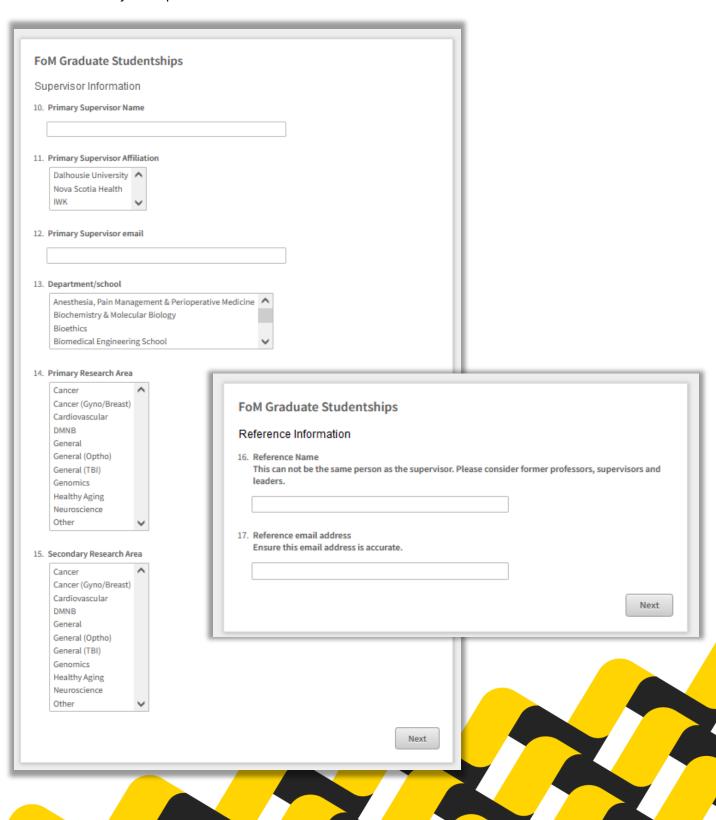

Complete the information regarding your supervisor and your reference.

Be sure to have correct email addresses as email will be sent to the address you enter requesting information from your supervisor and reference.