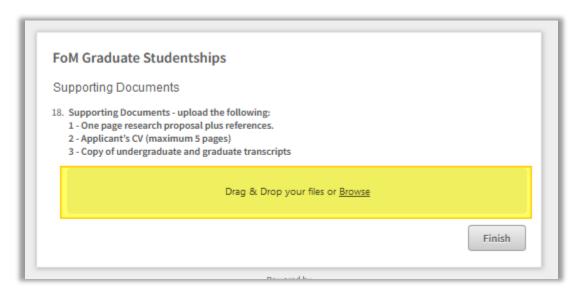

## **FACULTY OF MEDICINE**

Upload your supporting documents and select Finish.

- 1 One page research proposal plus references.
- 2 Applicant's CV (maximum 5 pages)
- 3 Copy of undergraduate and graduate transcripts