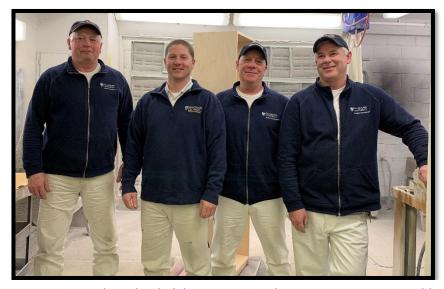

## **PAINTING POSITIVITY**

Friendly,
professional, and
very skilled, are
just a few words
used by a recent
client to describe
Raymond Legere,
Michael Blakeny,
Doug MacLeod,
and Kenny
Fitzgerald. This
paint crew did an

Doug MacLeod, Michael Blakeny, Raymond Legure, Kenny Fitzgerald

outstanding job on the School of Nursing, and put in the effort to exceed the highest standard of excellence.

Their collaboration made for very efficient, and excellent work. This group went above and beyond, prepping and painting areas that were requested, but not included in the project.

This client was exceptionally impressed, and had an appreciation for their friendliness, kindness, commitment, skills, and professionalism.

Congratulations, and thank you for the amazing work. You four help make Facilities Management an incredible environment.