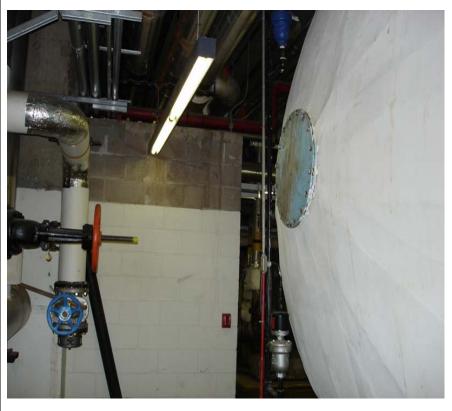

## **Confined Space Inventory Form**

| Building: Central Services Bldg.                                 | Room Number: Thermal Plant          | Date: October 25, 2011 |
|------------------------------------------------------------------|-------------------------------------|------------------------|
| Confined Space No: <u>CSB – BT – 14</u> ( <u>BT = Basement</u> ) | Confined Space Class:               |                        |
| Description of Space:                                            |                                     |                        |
| Condensate tank. Access to west end of tank                      |                                     |                        |
| Construction Material: Fibreglass (?) Steel and fibre            | glass (?)                           |                        |
| Method of Entry: <u>Ladder inside and outside</u>                | No. of Access / Egress Points: 2    |                        |
| Dimensions of Access / Egress Opening:                           |                                     |                        |
| Height: 00.0 inches Width: 00.0 inches                           | Depth: Diamete                      | r: <u>22.0 inches</u>  |
| Type of Work Normally Conducted in Space: Clean and              | l inspect.                          |                        |
| Frequency of Work Performance: Annually or as rec                | quired.                             |                        |
| Reference Atmospheric Testing: CO ppm                            | H <sub>2</sub> S ppm O <sub>2</sub> | % LEL%                 |
| Other:                                                           |                                     |                        |
|                                                                  |                                     |                        |

## **Photographs**

Photo Numbers: 2011 - 10 - 25 - 27 2011 - 10 - 25 - 28

| ist Emergency Procedures: |
|---------------------------|
|                           |
|                           |
|                           |
|                           |
|                           |
| Assessment Conducted By:  |
| Signature:                |
| Phone number:             |
| Date:                     |