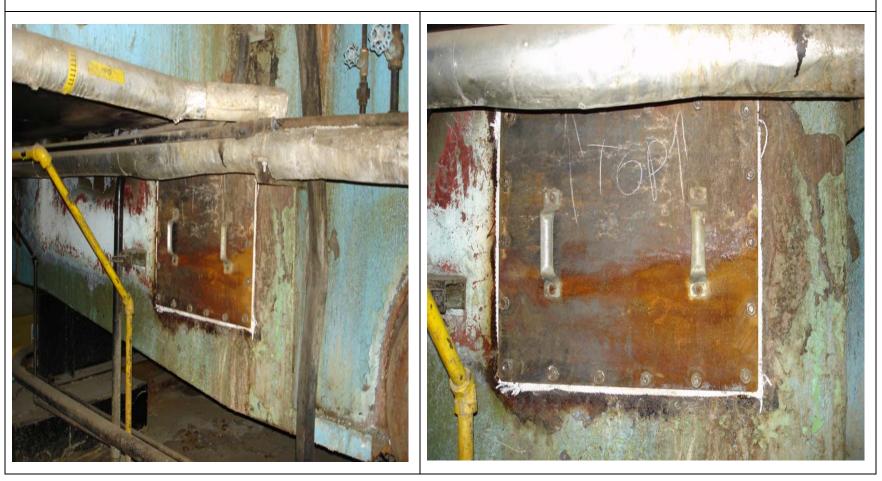

## **Confined Space Inventory Form**

| Building: Central Services Bldg.                                                                                  | Room Number:          | Thermal Plant | Date: October 25, 2011 |  |
|-------------------------------------------------------------------------------------------------------------------|-----------------------|---------------|------------------------|--|
| Confined Space No: <u>CSB – B2 – 01</u>                                                                           | Confined Space Class: |               |                        |  |
| Description of Space:                                                                                             |                       |               |                        |  |
| Boiler # 2, fire box door                                                                                         |                       |               |                        |  |
| Construction Material: <u>Steel and brick.</u>                                                                    |                       |               |                        |  |
| Method of Entry: <u>Crawl into space. Bottom of hatch close to floor.</u> No. of Access / Egress Points: <u>1</u> |                       |               |                        |  |
| Dimensions of Access / Egress Opening:                                                                            |                       |               |                        |  |
| Height: <u>18.0 inches</u> Width: <u>22.0 inches</u>                                                              | Depth:                | Diameter      |                        |  |
| Type of Work Normally Conducted in Space: <u>Clean and inspect fire box.</u>                                      |                       |               |                        |  |
| Frequency of Work Performance: <u>Annually or as required.</u>                                                    |                       |               |                        |  |
| Reference Atmospheric Testing: CO ppm                                                                             | H2S                   | _ppm O2       | % LEL%                 |  |
| Other:                                                                                                            |                       |               |                        |  |
|                                                                                                                   |                       |               |                        |  |

## Photographs

Photo Numbers: <u>2011 - 10 - 25 - 01</u>

<u>2011 - 10 - 25 - 02</u>

List Emergency Procedures:

Assessment Conducted By: \_\_\_\_\_

Signature: \_\_\_\_\_

Phone number: \_\_\_\_\_

Date: \_\_\_\_\_