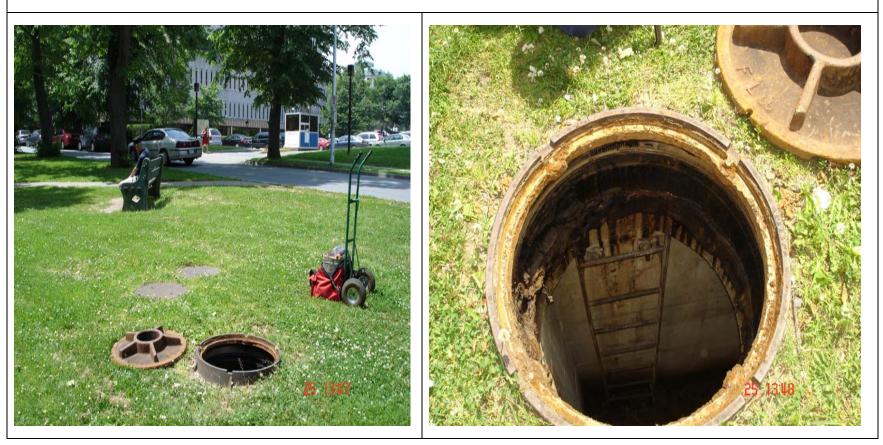

## **Confined Space Inventory Form**

| Location: South side of University Ave, median.<br>Slightly east of entrance to Rehab Center parking lot.     | Room Number: <u>N /A</u> | Date: <u>June 25, 2013</u> |  |  |
|---------------------------------------------------------------------------------------------------------------|--------------------------|----------------------------|--|--|
| Confined Space No: Steam Chamber # 02                                                                         | Confined Space Class:    |                            |  |  |
| Description of Space: Chamber provides access to a condensate line (not in use) and a pressurized steam line. |                          |                            |  |  |
| See form for Steam Chamber #10 for further information.                                                       |                          |                            |  |  |
| Construction Material: Concrete with manhole covers.                                                          |                          |                            |  |  |
| Method of Entry: Ladder required for access. No. of Access / Egress Points: <u>1</u>                          |                          |                            |  |  |
| Dimensions of Access / Egress Opening:<br><u>Diameter: 28.0 inches Depth:</u>                                 |                          |                            |  |  |
| Type of Work Normally Conducted in Space: Servicing of lines and valves and sump pumps if they are present.   |                          |                            |  |  |
| Frequency of Work Performance: <u>As required.</u>                                                            |                          |                            |  |  |
| Reference Atmospheric Testing: CO ppm                                                                         | H2S ppm O2               | % LEL%                     |  |  |
| Other:                                                                                                        |                          |                            |  |  |

## Photographs

Photo Number: <u>2013 - 06 - 25 (1347)</u>

<u>2013 – 06 -25 (1348)</u>

List Emergency Procedures:

Assessment Conducted By: \_\_\_\_\_

Signature: \_\_\_\_\_

| Phone number: _ |  |
|-----------------|--|
|-----------------|--|