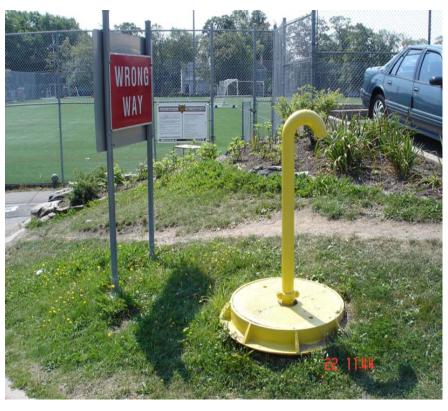

## **Confined Space Inventory Form**

| Location: Opposite south west corner of Studly Gym.                                                                                                                          | Room Number: N/A                    | Date: <u>August 22, 2013</u> |  |
|------------------------------------------------------------------------------------------------------------------------------------------------------------------------------|-------------------------------------|------------------------------|--|
| Confined Space No: DAL - ST - 02                                                                                                                                             | Confined Space Class:               |                              |  |
| Description of Space: This is service tunnel (ST) that provides services to Dalplex.                                                                                         |                                     |                              |  |
| This confined space access point is roughly in line with the southwest corner of Studley Gym and is painted "safety" yellow. The tunnel contains steam and condensate lines. |                                     |                              |  |
| Construction Material: Concrete with a steel cover. A vent stack is fitted in the cover.                                                                                     |                                     |                              |  |
| Method of Entry: <u>Ladder required for access.</u>                                                                                                                          | No. of Access / Egress Points       | : <u>1</u>                   |  |
| Dimensions of Access / Egress Opening:                                                                                                                                       |                                     |                              |  |
| Height: 0.0 inches Width: 00.0 inches                                                                                                                                        |                                     |                              |  |
| Type of Work Normally Conducted in Space: Maintenance or replacement of utility lines in tunnel.                                                                             |                                     |                              |  |
| Frequency of Work Performance: <u>As required.</u>                                                                                                                           |                                     |                              |  |
| Reference Atmospheric Testing: CO ppm                                                                                                                                        | H <sub>2</sub> S ppm O <sub>2</sub> | % LEL%                       |  |
| Other:                                                                                                                                                                       |                                     |                              |  |

## **Photographs**

Photo Number: 2013 – 08 – 22 (1144) 2013 – 08 – 22 (1144)

| ist Emergency Procedures: |
|---------------------------|
|                           |
|                           |
|                           |
|                           |
|                           |
| Assessment Conducted By:  |
| Signature:                |
| Phone number:             |
| Date:                     |