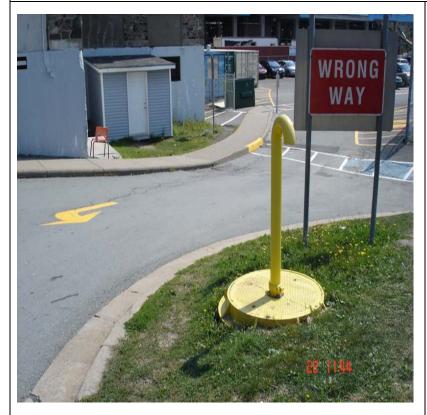

## **Confined Space Inventory Form**

| Location: Opposite south west corner of Studly Gym.                                                                                                                          | Room Number: N/A                    | Date: <u>August 22, 2013</u> |  |
|------------------------------------------------------------------------------------------------------------------------------------------------------------------------------|-------------------------------------|------------------------------|--|
| Confined Space No: DAL - ST - 02                                                                                                                                             | Confined Space Class:               |                              |  |
| Description of Space: This is service tunnel (ST) that provides services to Dalplex.                                                                                         |                                     |                              |  |
| This confined space access point is roughly in line with the southwest corner of Studley Gym and is painted "safety" yellow. The tunnel contains steam and condensate lines. |                                     |                              |  |
| Construction Material: Concrete with a steel cover. A vent stack is fitted in the cover.                                                                                     |                                     |                              |  |
| Method of Entry: <u>Ladder required for access.</u>                                                                                                                          | No. of Access / Egress Points       | : <u>1</u>                   |  |
| Dimensions of Access / Egress Opening:                                                                                                                                       |                                     |                              |  |
| Height: 0.0 inches Width: 00.0 inches                                                                                                                                        |                                     |                              |  |
| Type of Work Normally Conducted in Space: Maintenance or replacement of utility lines in tunnel.                                                                             |                                     |                              |  |
| Frequency of Work Performance: <u>As required.</u>                                                                                                                           |                                     |                              |  |
| Reference Atmospheric Testing: CO ppm                                                                                                                                        | H <sub>2</sub> S ppm O <sub>2</sub> | % LEL%                       |  |
| Other:                                                                                                                                                                       |                                     |                              |  |

## **Photographs**

Photo Number: 2013 – 08 – 22 (1144) 2013 – 08 – 22 (1144)

| ist Emergency Procedures: |
|---------------------------|
|                           |
|                           |
|                           |
|                           |
|                           |
| Assessment Conducted By:  |
| Signature:                |
| Phone number:             |
| Date:                     |