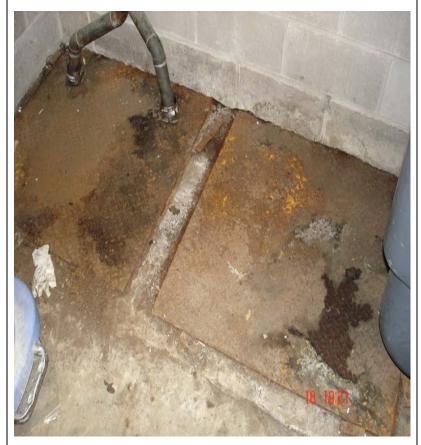

## Dalhousie University, Department of Facilities Management Confined Space Inventory Form

| Building: McCain Bldg.                                                               | Room Number: Parkade                            | Date: June 18, 2013 |  |  |
|--------------------------------------------------------------------------------------|-------------------------------------------------|---------------------|--|--|
| Confined Space No: D420 - RCR - 01                                                   | Confined Space Class:                           |                     |  |  |
| Description of Space: Turn left as you exit building into parkade.                   |                                                 |                     |  |  |
| Oil separator pit. There are two chambers.                                           |                                                 |                     |  |  |
| Construction Material: Concrete with a steel cover.                                  |                                                 |                     |  |  |
| Method of Entry: Access by ladder.                                                   | No. of Access / Egress Points: 1                |                     |  |  |
| Dimensions of Access / Egress Opening:                                               | Covers must be measured.                        |                     |  |  |
| Length: 0.0 ft. Width: 0.0 ft. Depth:                                                | 6.0 ft. Diameter:                               |                     |  |  |
| Type of Work Normally Conducted in Space: Cleaning of sump and replacement of pipes. |                                                 |                     |  |  |
| Frequency of Work Performance: <u>As required.</u>                                   |                                                 |                     |  |  |
| Reference Atmospheric Testing: CO ppm                                                | 1 H <sub>2</sub> S ppm O <sub>2</sub> <u>20</u> | 8_ % LEL%           |  |  |
| Other:                                                                               |                                                 |                     |  |  |
|                                                                                      |                                                 |                     |  |  |

## Photographs

Photo Numbers: 2013 – 06 – 18 (1021) 2013 – 06 – 18 (1029)

| List Emergency Procedures: |   |  |
|----------------------------|---|--|
|                            |   |  |
|                            |   |  |
|                            |   |  |
|                            |   |  |
|                            |   |  |
| Assessment Conducted By:   |   |  |
| Signature:                 | _ |  |
| Phone number:              | - |  |
| Date:                      |   |  |