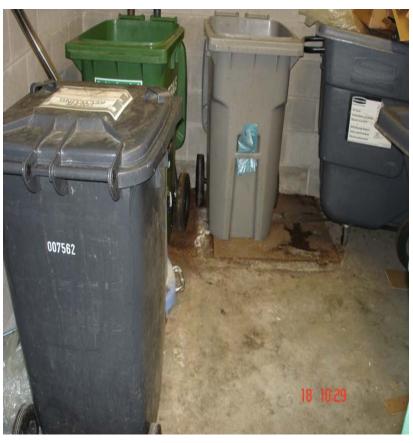

## Dalhousie University, Department of Facilities Management Confined Space Inventory Form

| Building: McCain Bldg.                                                               | Room Number: Parkade                            | Date: June 18, 2013 |  |  |
|--------------------------------------------------------------------------------------|-------------------------------------------------|---------------------|--|--|
| Confined Space No: D420 - RCR - 01                                                   | Confined Space Class:                           |                     |  |  |
| Description of Space: Turn left as you exit building into parkade.                   |                                                 |                     |  |  |
| Oil separator pit. There are two chambers.                                           |                                                 |                     |  |  |
| Construction Material: Concrete with a steel cover.                                  |                                                 |                     |  |  |
| Method of Entry: Access by ladder.                                                   | No. of Access / Egress Points: 1                |                     |  |  |
| Dimensions of Access / Egress Opening:                                               | Covers must be measured.                        |                     |  |  |
| Length: 0.0 ft. Width: 0.0 ft. Depth:                                                | 6.0 ft. Diameter:                               |                     |  |  |
| Type of Work Normally Conducted in Space: Cleaning of sump and replacement of pipes. |                                                 |                     |  |  |
| Frequency of Work Performance: <u>As required.</u>                                   |                                                 |                     |  |  |
| Reference Atmospheric Testing: CO ppm                                                | 1 H <sub>2</sub> S ppm O <sub>2</sub> <u>20</u> | 8_ % LEL%           |  |  |
| Other:                                                                               |                                                 |                     |  |  |
|                                                                                      |                                                 |                     |  |  |

## Photographs

Photo Numbers: 2013 – 06 – 18 (1021) 2013 – 06 – 18 (1029)

| List Emergency Procedures: |   |  |
|----------------------------|---|--|
|                            |   |  |
|                            |   |  |
|                            |   |  |
|                            |   |  |
|                            |   |  |
| Assessment Conducted By:   |   |  |
| Signature:                 | _ |  |
| Phone number:              | - |  |
| Date:                      |   |  |