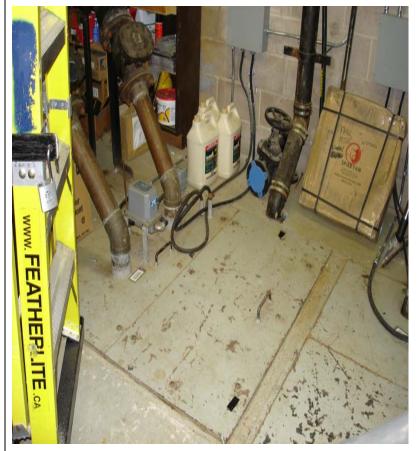

## **Confined Space Inventory Form**

| Building: <u>Dental Bldg.</u> F100                                                          | Room Number: Mech. Room             | Date: October 25, 2011 |  |  |
|---------------------------------------------------------------------------------------------|-------------------------------------|------------------------|--|--|
| Confined Space No: <u>F100 – 1763 – 01</u>                                                  | Confined Space Class:               |                        |  |  |
| Description of Space: Waste water (toilets). Sump pit #4.                                   |                                     |                        |  |  |
| Mechanical room next to room 1734                                                           |                                     |                        |  |  |
| Construction Material: Concrete with steel covers.                                          |                                     |                        |  |  |
| Method of Entry: A ladder must be lowered into the space.  No. of Access / Egress Points: 1 |                                     |                        |  |  |
| Dimensions of Access / Egress Opening:                                                      |                                     |                        |  |  |
| Length: 4 ft. 3.0 inches Width: 4 ft. 3.0 inches                                            | Depth: Di                           | ameter: 00.0 inches    |  |  |
| Type of Work Normally Conducted in Space: Maintenance and repair of pumps and float valves. |                                     |                        |  |  |
| Frequency of Work Performance: As required.                                                 |                                     |                        |  |  |
| Reference Atmospheric Testing: CO ppm                                                       | H <sub>2</sub> S ppm O <sub>2</sub> | % LEL%                 |  |  |
| Other:                                                                                      |                                     |                        |  |  |
|                                                                                             |                                     |                        |  |  |

## **Photographs**

Photo Numbers: 2011 - 10 - 25 - 37 2011 - 10 - 25 - 38

| List Emergency Procedures: |   |  |
|----------------------------|---|--|
|                            |   |  |
|                            |   |  |
|                            |   |  |
|                            |   |  |
|                            |   |  |
| Assessment Conducted By:   |   |  |
| Signature:                 | _ |  |
| Phone number:              | - |  |
| Date:                      |   |  |