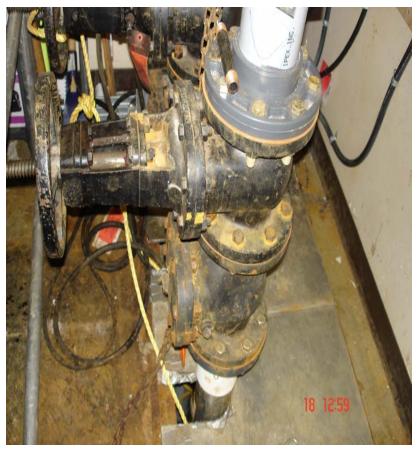

## **Photographs**

Photo Numbers: 2013 – 06 – 18 (1259) 2013 – 06 – 18 (1259)

| List Emergency Procedures: |   |  |
|----------------------------|---|--|
|                            |   |  |
|                            |   |  |
|                            |   |  |
|                            |   |  |
|                            |   |  |
| Assessment Conducted By:   |   |  |
| Signature:                 | _ |  |
| Phone number:              | - |  |
| Date:                      |   |  |