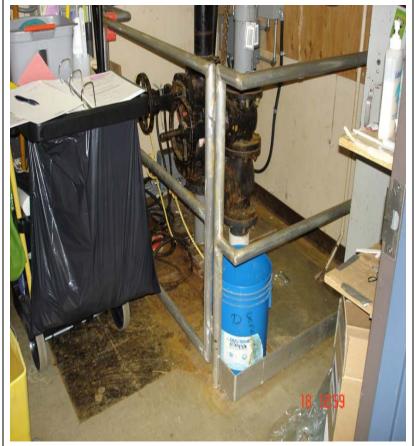

## Dalhousie University, Department of Facilities Management Confined Space Inventory Form

| Building: Dental Bldg F100 – 1410A – 01                                              | Room Number: <u>1410A</u> | Date: <u>June 18, 2013</u> |  |  |
|--------------------------------------------------------------------------------------|---------------------------|----------------------------|--|--|
| Confined Space No: <u>F100 – 1410A – 01</u>                                          | Confined Space Class:     |                            |  |  |
| Description of Space:                                                                |                           |                            |  |  |
| Groundwater pit.                                                                     |                           |                            |  |  |
| Construction Material: Concrete with a aluminum cover.                               |                           |                            |  |  |
| Method of Entry: Access by ladder. No. of Access / Egress Points: 1                  |                           |                            |  |  |
| Dimensions of Access / Egress Opening:                                               |                           |                            |  |  |
| Length: 52.0 inches Width: 25.0 inches                                               | Depth: Dia                | meter:                     |  |  |
| Type of Work Normally Conducted in Space: Maintenance, repairs and cleaning of sump. |                           |                            |  |  |
| Frequency of Work Performance: As required.                                          |                           |                            |  |  |
| Reference Atmospheric Testing: CO ppm                                                | n H2S ppm O2 <u>20.</u>   | . <u>8</u> % LEL %         |  |  |
| Other:                                                                               |                           |                            |  |  |
|                                                                                      |                           |                            |  |  |

## **Photographs**

Photo Numbers: 2013 – 06 – 18 (1259) 2013 – 06 – 18 (1259)

| List Emergency Procedures: |   |  |
|----------------------------|---|--|
|                            |   |  |
|                            |   |  |
|                            |   |  |
|                            |   |  |
|                            |   |  |
| Assessment Conducted By:   |   |  |
| Signature:                 | _ |  |
| Phone number:              | - |  |
| Date:                      |   |  |