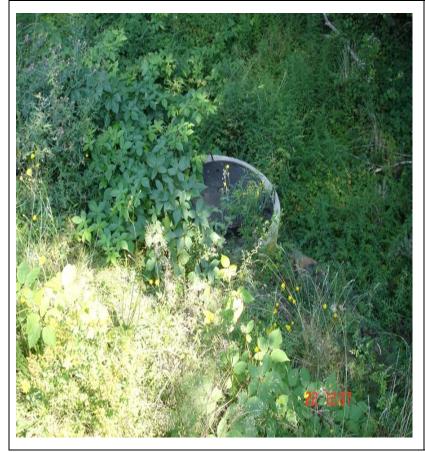

## Location: Behind NE corner of Dalplex. Room Number: N/A Date: August 22, 2013 Confined Space No: <u>DAL – SC – 01</u> Confined Space Class: \_\_\_\_\_ Description of Space: This is a service chamber (SC) situated in a ditch at the NE corner of Dalplex. The confined space contains electrical and communication lines. Construction Material: Concrete with a steel manhole cover. No. of Access / Egress Points: 1 Method of Entry: Ladder required. Dimensions of Access / Egress Opening: Diameter: 28.0 inches Type of Work Normally Conducted in Space: Maintenance or replacement of electrical and communication lines. Frequency of Work Performance: As required. Reference Atmospheric Testing: CO \_\_\_\_\_ ppm H<sub>2</sub>S \_\_\_\_\_ ppm O<sub>2</sub> \_\_\_\_\_ % LEL \_\_\_\_\_ Other: