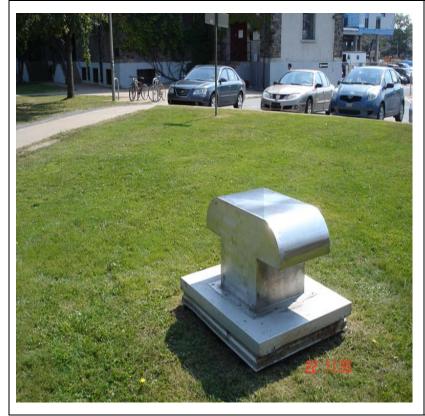

## **Confined Space Inventory Form**

| Location: Middle of grass quad, west of Studley Gym and north of Alumni Crescent, east end of Wickwire field.                                                                                                                                                                                                   | Room Number: N/A      | Date: <u>August 22, 2013</u> |  |  |
|-----------------------------------------------------------------------------------------------------------------------------------------------------------------------------------------------------------------------------------------------------------------------------------------------------------------|-----------------------|------------------------------|--|--|
| Confined Space No: WF – ACST – 01                                                                                                                                                                                                                                                                               | Confined Space Class: |                              |  |  |
| Description of Space: This a ventilation duct that provides access to the service tunnel that runs to the new residence on South St. Services in tunnel to be determined.  Construction Material: Concrete with stainless steel duct cover.  Method of Entry: Ladder required. No. of Access / Egress Points: 1 |                       |                              |  |  |
| Dimensions of Access / Egress Opening:                                                                                                                                                                                                                                                                          |                       |                              |  |  |
| Type of Work Normally Conducted in Space: Maintenance, servicing, inspection.  Frequency of Work Performance: As required                                                                                                                                                                                       |                       |                              |  |  |
| Reference Atmospheric Testing: CO ppm Other:                                                                                                                                                                                                                                                                    |                       | % LEL%                       |  |  |

## Photographs

Photo Number: 2013 – 08 – 22 (1135) 2013 – 08 – 22 (1135)

| List Emergency Procedures: |            |  |
|----------------------------|------------|--|
|                            |            |  |
|                            |            |  |
|                            |            |  |
|                            |            |  |
|                            |            |  |
|                            |            |  |
|                            |            |  |
| Assessment Conducted By:   | Signature: |  |
| Di .                       | D .        |  |
| Phone number:              | Date:      |  |