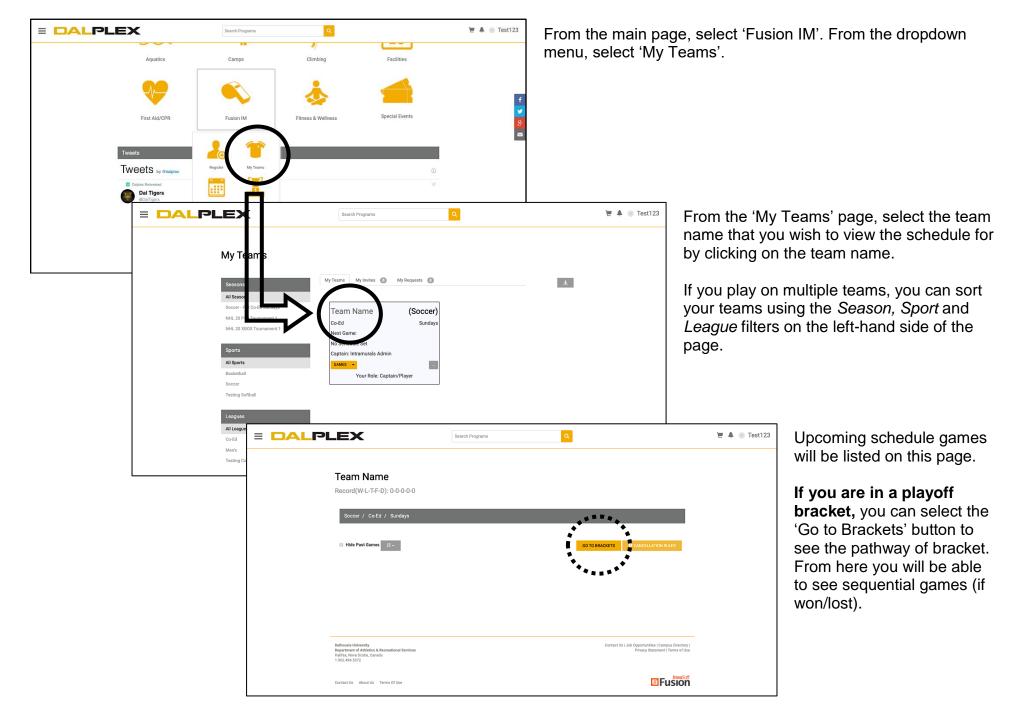

their Dalhousie emails (e.g. <u>AB123456@dal.ca</u>) on file with Dalplex if they have or have ever had an active membership profile. Only members eligible for registration will be searchable.

**Option 3** will show you a list of available free agents looking for teams which you can add to your roster.

**Option 4** is as easy as selecting "Accept". If you would like your players to request to join the team, it would be best to send them the 'Register as a Player' document directly.

| Add Players       |       |       | ×               |
|-------------------|-------|-------|-----------------|
| Selected Members: |       |       |                 |
| New Player using  | Email | ~     | ADD             |
|                   | CAN   | CEL S | END INVITATIONS |

#### Finding your Schedule