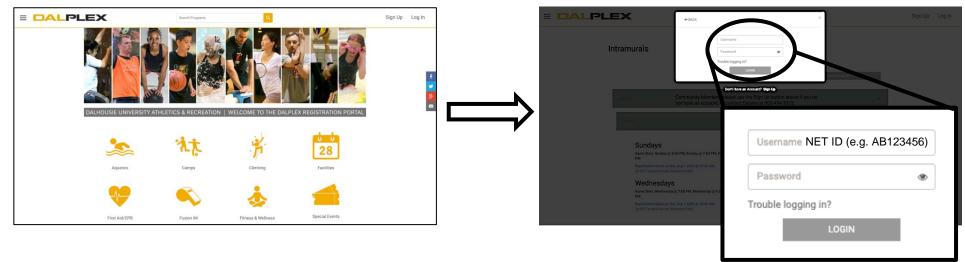

# Logging into Fusion IM

The Home page of our registration system can be found at: <u>https://www.dalsports.dal.ca/</u>

Select 'Log In' in the top right-hand corner.

You will be prompted to log in with a *username* and *password*. ALL STUDENTS WILL USE THEIR NET ID AND DALONLINE PASSWORD TO LOG IN.

- Your Net ID will be 2 letters followed by 6 numbers (eg. AB123456)
- Your password is the same as that which you set for logging in to DalOnline (class registration, admissions) and Brightspace (online course delivery platform). Visit *password.dal.ca* to look up your net ID or change your password.