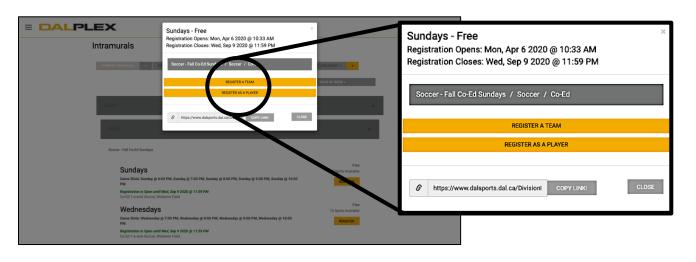

If you are eligible to register, you will have a yellow "REGISTER" button on the right-hand side of the corresponding division. Select this to register as an *individual, free agent or team* for this intramural program.

When you select "REGISTER" a pop-up will appear with 2 registration options:

- 1. REGISTER A TEAM (next page)
- 2. REGISTER AS A PLAYER

You may be prompted to complete portions of your profile. If prompted, you must complete these profile aspects before you are able to complete registration.