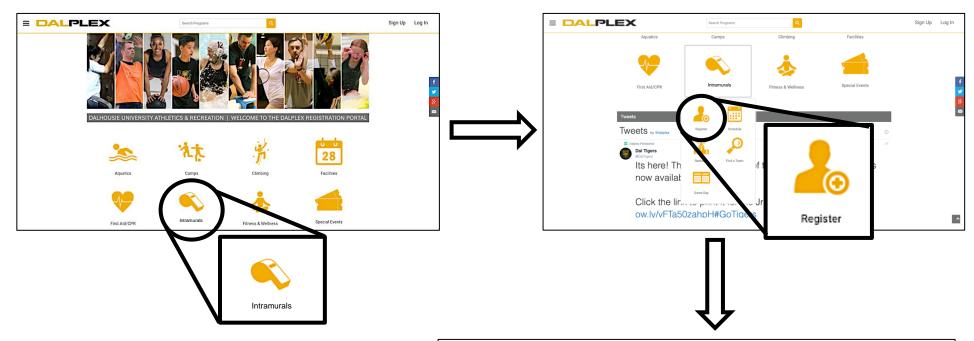

## Creating a Team

 $\equiv$ 

From the Dalhousie Registration Portal, select 'Fusion IM'.

A drop-down menu will appear. In the drop-down menu, select 'Register'.

This will take you to the Intramurals page, which will have all intramurals available for registration sorted by sport/activity (eg. Basketball Esports, Climbing, etc.)

If you are eligible to register, you will have a yellow "REGISTER" button on the right-hand side of the corresponding division. Select this to register as an *individual, free agent or team* for this intramural program.

When you select "REGISTER" a pop-up will appear with 2 registration options:

- 1. REGISTER A TEAM (next page)
- 2. REGISTER AS A PLAYER

You may be prompted to complete portions of your profile. If prompted, you must complete these profile aspects before you are able to complete registration.