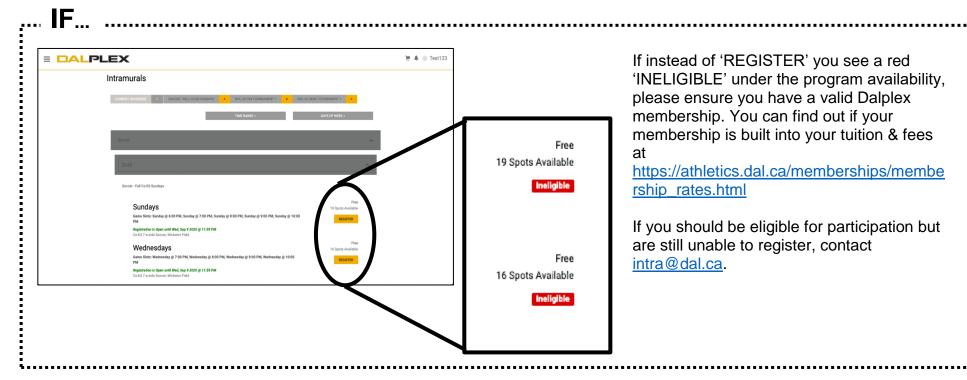

If you are eligible to register, you will have a yellow "REGISTER" button on the right-hand side of the corresponding division. Select this to register as an *individual, free agent or team* for this intramural program.