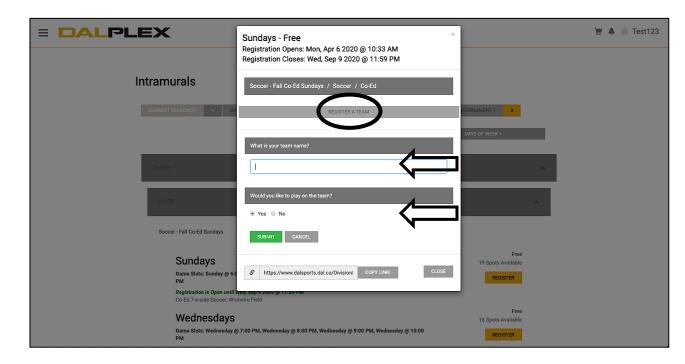

Select "REGISTER A TEAM" and a short set of questions will appear:

### 1. What is your team name?

Please keep in mind when selecting your team name that this is a professional institution and while humour is okay and encouraged, your team name should not include anything that may make someone else uncomfortable and should follow Dalhousie's codes of conduct and subsequent policies for inclusion.

# 2. Would you like to play on the team?

The majority of people will play on teams they create, however, for faculty teams, department teams and class teams, those that are setting up the teams may not play on them. Please thoughtfully consider your participation in the team you are creating.