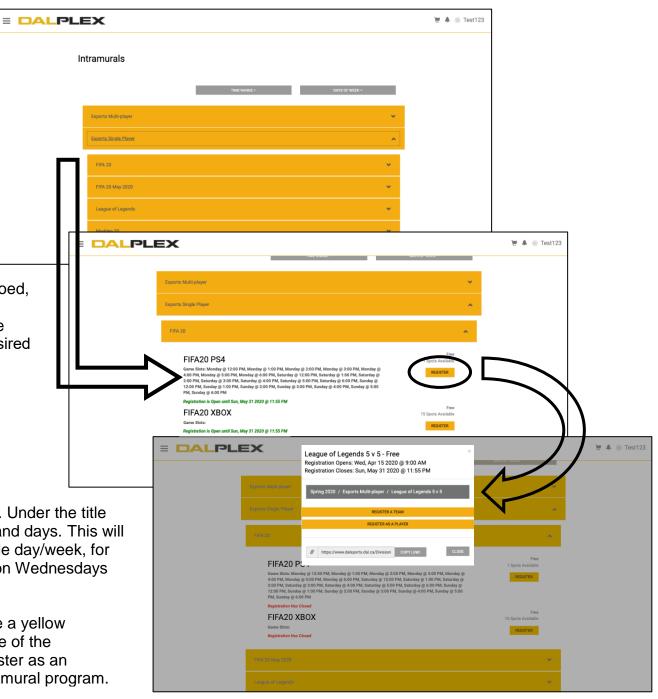

From the Intramurals page, select your desired sport. The available league types be opened (eg. Co-ed, Competitive, Men's, Women's).

Select your desired sport league type (Coed, Men's\*, Women's\*, Competitive\*). All available divisions will be listed under the drop down after you've selected your desired league type.

\* Competitive leagues not available for all sport types.

Each division will be listed for registration. Under the title you will see all possible game slot times and days. This will normally be a select time frame on a single day/week, for example 7:30 pm, 8:30 pm and 9:30 pm on Wednesdays (except Ice Hockey).

If you are eligible to register, you will have a yellow "REGISTER" button on the right-hand side of the corresponding division. Select this to register as an *individual, free agent or team* for this intramural program.